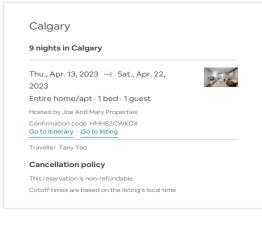

## MR25862 - Members' Temporary Accommodation Allowance Claim Form

Travel Accom Allowance 6 nights = \$677.82+gst

| Receipt Description |               |
|---------------------|---------------|
| Member Name         | Tany Yao      |
| Claimant            | Tany Yao      |
| Expense Category    | Member Travel |

### Your receipt from Airbnb

Receipt ID: RCK8ZJD29E · April 7, 2023