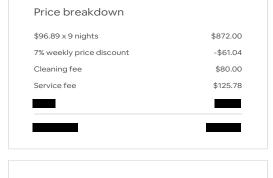

## MR25862 - Members' Temporary Accommodation Allowance Claim Form

Travel Accom Allowance 6 nights = \$677.82+gst

| Receipt Description |               |
|---------------------|---------------|
| Member Name         | Tany Yao      |
| Claimant            | Tany Yao      |
| Expense Category    | Member Travel |

### Your receipt from Airbnb

Receipt ID: RCK8ZJD29E · April 7, 2023