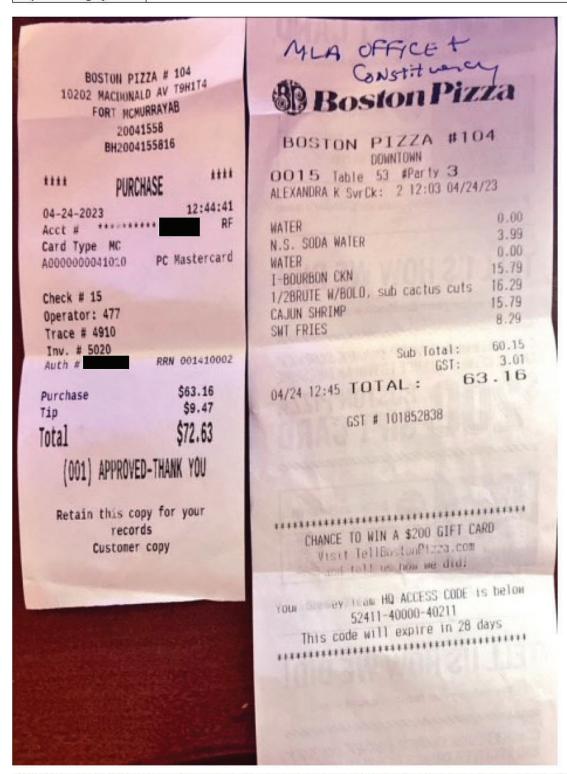

## Legislative Assembly of Alberta SE25866 - Staff Other Expenses Claim Form

Hosting =\$69.62+GST

| Receipt Description | Meals          |
|---------------------|----------------|
| Member Name         | Tany Yao       |
| Claimant            | Vaughn Jessome |
| Expense Category    | Other          |

I hereby certify that the whole of the expenditure was incurred and that amounts claimed have not previously been paid to my staff or on their behalf.

SE25866 Page 3 of 3