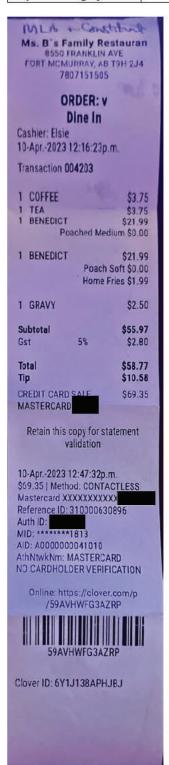

## Hosting = \$22.36+GST

| Receipt Description | Meals    |
|---------------------|----------|
| Member Name         | Tany Yao |
| Claimant            | Tany Yao |
| Expense Category    | Other    |

| 811                                                                                              | DE EATER<br>D2 FRASER A<br>CMURRAY, A<br>78088028 | AB TOHUGI                |
|--------------------------------------------------------------------------------------------------|---------------------------------------------------|--------------------------|
| Cashier: J<br>25-Apr-20                                                                          | <b>Dine In</b><br>amielee<br>23 12:24:40          |                          |
| Transactio                                                                                       | n 307898                                          |                          |
| 1 Carame                                                                                         | l Macchiato<br>La                                 | CA\$0.00<br>rge CA\$8.00 |
| 1 Hot Cho                                                                                        | ocolate<br>La                                     | CA\$0.00<br>rge CA\$4.00 |
| 1 Sparkin                                                                                        | ig Water                                          | CA\$5.00                 |
| Subtotal<br>GST                                                                                  | 5%                                                | CA\$17.00<br>CA\$0.85    |
| Total<br>Tip                                                                                     |                                                   | CA\$17.85<br>CA\$5.36    |
| CREDIT CA                                                                                        | ARD SALE                                          | CA\$23.21                |
| Retain t                                                                                         | his copy for validation                           | statement                |
| CA\$23.21<br>CONTACT<br>VISA XXX<br>Reference<br>Auth ID:<br>MID: *****<br>AID: A000<br>AthNtwkN | XXXXXX<br>ID: 311500<br>****1524<br>0000031010    | 722781                   |
|                                                                                                  | SZHJOJENP                                         |                          |