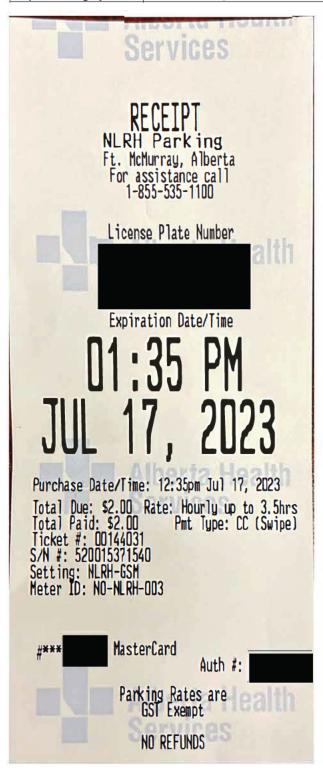

### MLA Parking Cap=\$1.90+GST

| Receipt Description | Parking fees   |
|---------------------|----------------|
| Member Name         | Tany Yao       |
| Claimant            | Tany Yao       |
| Expense Category    | Member Parking |