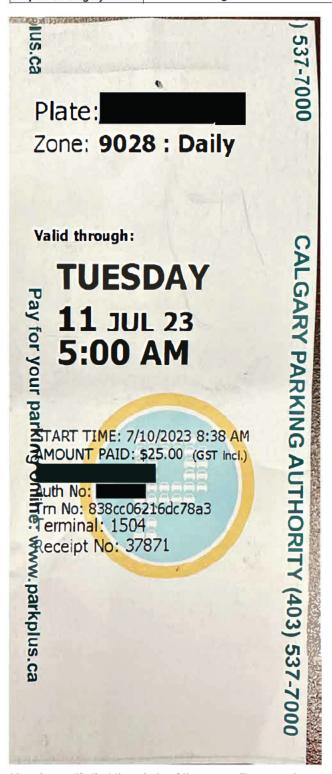

### MLA Parking Cap=\$23.81+GST

| Receipt Description | Parking fees   |
|---------------------|----------------|
| Member Name         | Tany Yao       |
| Claimant            | Tany Yao       |
| Expense Category    | Member Parking |