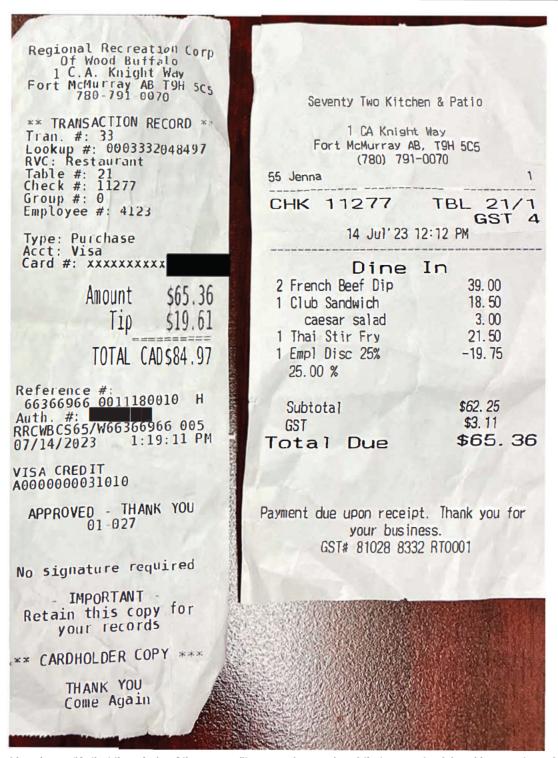

## Legislative Assembly of Alberta ME27644 - Members' Other Expenses Claim Form

Hosting = \$81.86+GST

| Receipt Description | Meal with Constituents                                                    |
|---------------------|---------------------------------------------------------------------------|
| Member Name         | Tany Yao                                                                  |
| Claimant            | Tany Yao                                                                  |
| Expense Category    | Hosting - Individual Constituent(s) Hosting Purpose - constituent meeting |