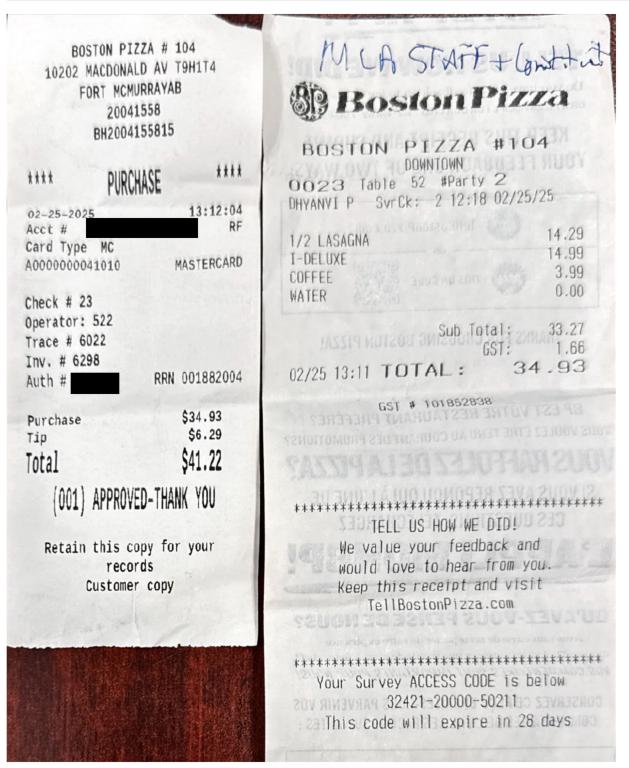

## **Legislative Assembly of Alberta ME50997 - Members' Other Expenses Claim Form**

Taxi, Bus Travel-\$23.05+GST

| Receipt Description | Taxi             |
|---------------------|------------------|
| Member Name         | Tany Yao         |
| Claimant            | Tany Yao         |
| Expense Category    | Taxi, Bus Travel |