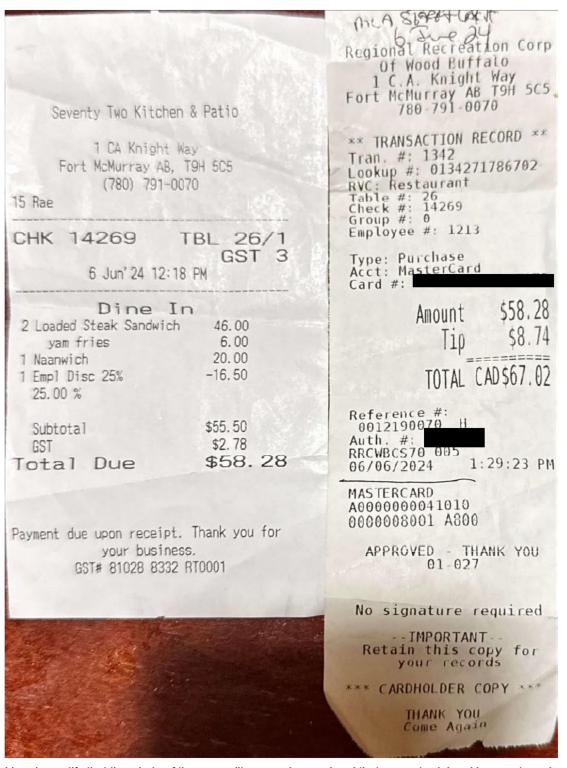

#### Legislative Assembly of Alberta ME50997 - Members' Other Expenses Claim Form

Taxi, Bus Travel - \$44.45

| Receipt Description | Taxi             |
|---------------------|------------------|
| Mamba Name          | Tany Yao         |
| Claimani            | Tany Yao         |
| Expanse Category    | Taxi, Bus Travel |