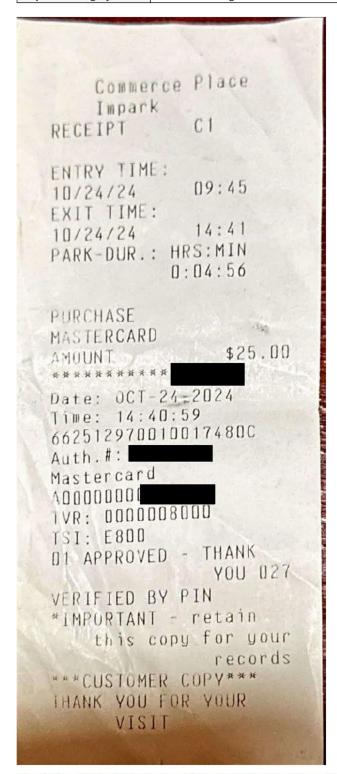

| Fort McMuMurray Air<br>100 Snow Bird Way<br>Fort McMurray, AB<br>GST #8386-49689-RT |                   |
|-------------------------------------------------------------------------------------|-------------------|
| EX01 09/10/24<br>Receipt 05953                                                      | 4 16:52           |
| Short-term parking<br>STCP - No. 001917<br>09/10/24 05:21<br>09/10/24 16:52         | tkt               |
| (GST)                                                                               | \$25.00           |
| Gross total                                                                         | \$25.00           |
| Payment<br>Type: PURCHASE<br>MASTERCARD<br>CARD: *********                          | \$25.00           |
| REF: 6659076900171<br>AUTH #:                                                       |                   |
| A00000000                                                                           |                   |
| 0000008001<br>01 APPROVED-THANK                                                     | YOU 027           |
| Net total                                                                           | \$23.81<br>\$1.19 |
| GST 5%                                                                              |                   |
|                                                                                     |                   |