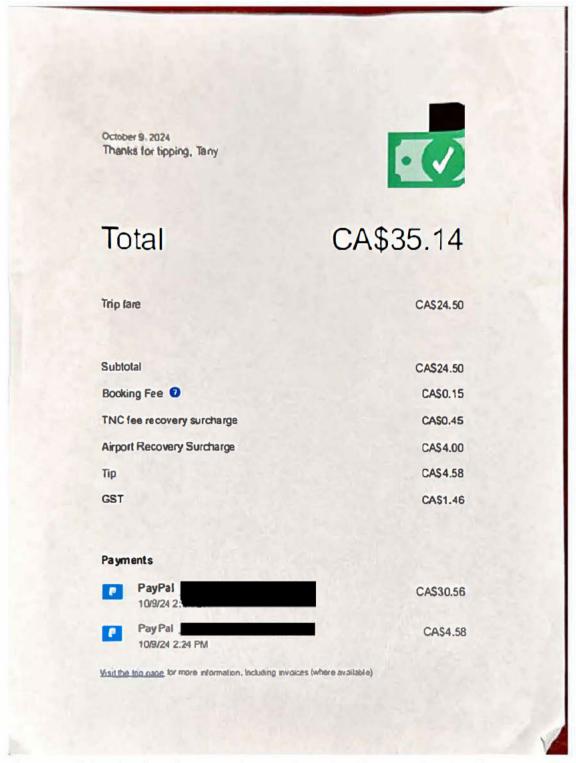

#### Legislative Assembly of Alberta ME50997 - Members' Other Expenses Claim Form

Taxi, Bus Travel - \$44.45

| Receipt Description | Taxi             |
|---------------------|------------------|
| Mamba Name          | Tany Yao         |
| Claimani            | Tany Yao         |
| Expanse Category    | Taxi, Bus Travel |

I hereby certify that the whole of the expenditure was incurred and that amounts claimed have not previously been paid to me or on my behalf.

ME50997 Page 8 of 18

| Receipt Description | Taxi             |
|---------------------|------------------|
| Member Name         | Tany Yao         |
| Claimant            | Tany Yao         |
| Expense Category    | Taxi, Bus Travel |