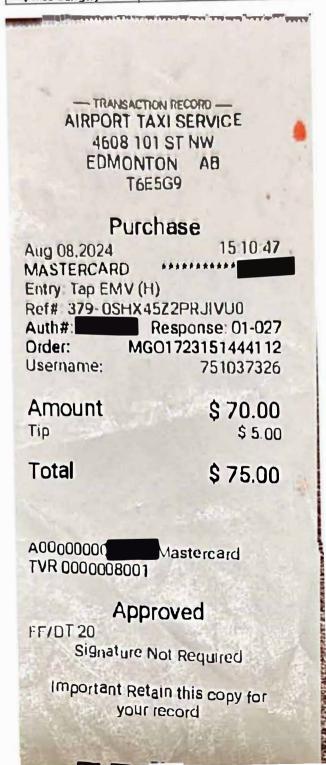

#### Legislative Assembly of Alberta ME50997 - Members' Other Expenses Claim Form

Taxi, Bus Travel - \$44.45

| Receipt Description | Taxi             |
|---------------------|------------------|
| Mamba Name          | Tany Yao         |
| Claimani            | Tany Yao         |
| Expanse Category    | Taxi, Bus Travel |