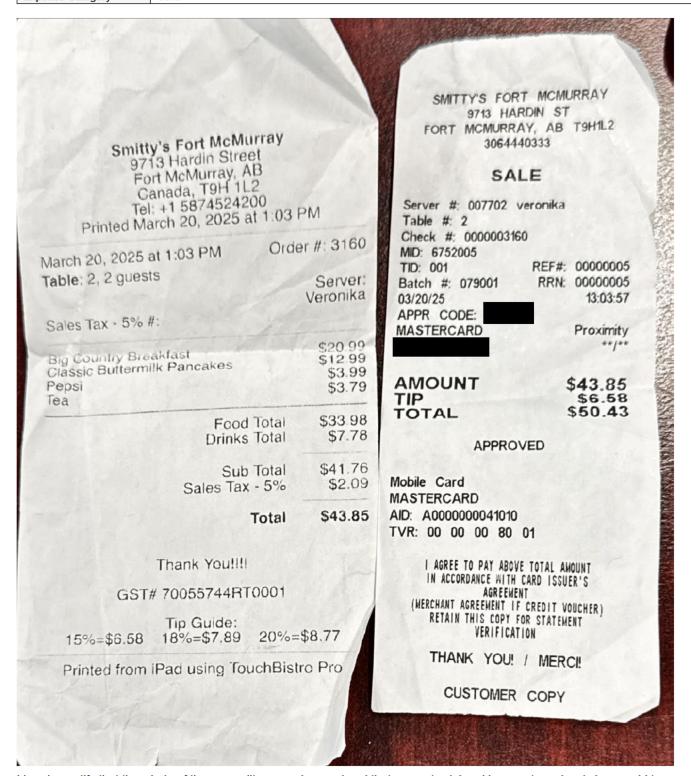

## **Legislative Assembly of Alberta ME50997 - Members' Other Expenses Claim Form**

Taxi, Bus Travel-\$23.05+GST

| Receipt Description | Taxi             |
|---------------------|------------------|
| Member Name         | Tany Yao         |
| Claimant            | Tany Yao         |
| Expense Category    | Taxi, Bus Travel |