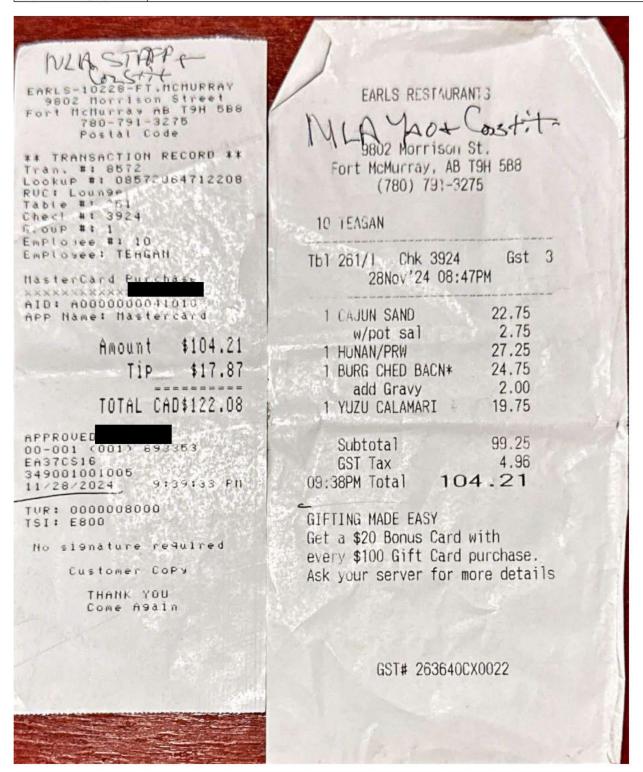

ME50997 Page 9 of 18

| Receipt Description | Taxi             |
|---------------------|------------------|
| Member Name         | Tany Yao         |
| Claimant            | Tany Yao         |
| Expense Category    | Taxi, Bus Travel |

ME50997 Page 10 of 18

| Receipt Description | Taxi             |  |
|---------------------|------------------|--|
| Member Name         | Tany Yao         |  |
| Claimant            | Tany Yao         |  |
| Expense Category    | Taxi, Bus Travel |  |