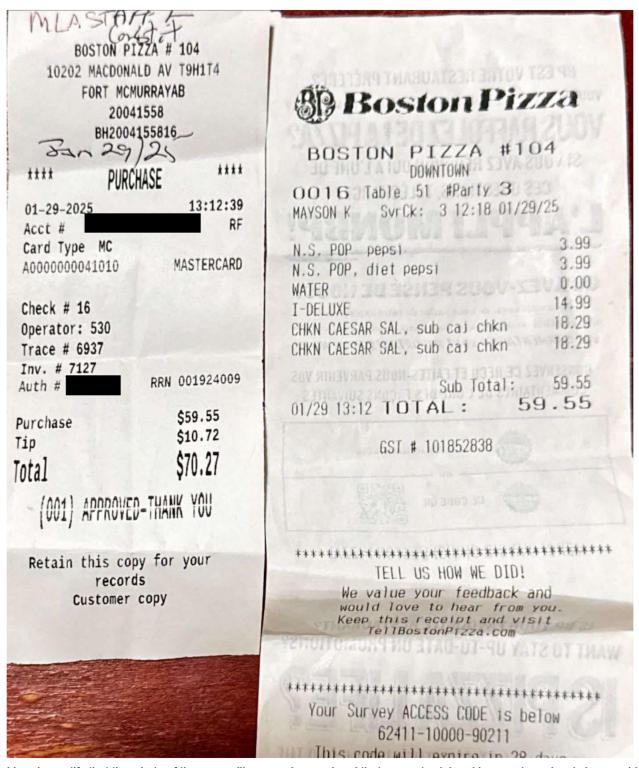

#### Legislative Assembly of Alberta ME50997 - Members' Other Expenses Claim Form

Taxi, Bus Travel - \$44.45

| Receipt Description | Taxi             |
|---------------------|------------------|
| Mamba Name          | Tany Yao         |
| Claimani            | Tany Yao         |
| Expanse Category    | Taxi, Bus Travel |