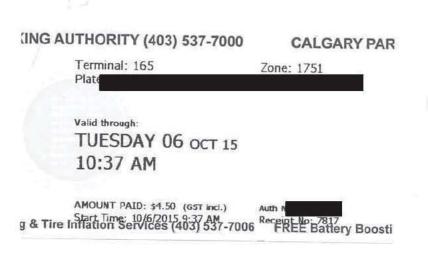

| Member Name: richard gotfried                         |                                                                                                                                                               |
|-------------------------------------------------------|---------------------------------------------------------------------------------------------------------------------------------------------------------------|
| Claimant Name: Richard Gotfried                       |                                                                                                                                                               |
| Expense Category: Member Parking                      | TY (403) 537-7000 CALGARY PARKING AUTHORI                                                                                                                     |
| For hosting, select one:<br>Individual Constituent(s) | Terminal: 456 Zone: 3591<br>Pla                                                                                                                               |
| Individual Stakeholder(s) Group: Purpose:             | Valid through:<br>TUESDAY 06 OCT 15<br>5:01 PM                                                                                                                |
| meeting with stakeholders                             | AMOUNT PAID: \$5.75 (GST incl.) Auth No.<br>Start Time: 10/6/2015 2:51 PM Receipt No: 27869<br>Services (403) 537-7006 FREE Battery Boosting & Tire Inflation |
| 5.48                                                  |                                                                                                                                                               |