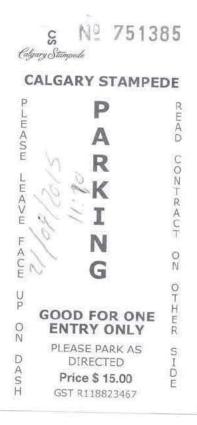

#### Purpose:

| 10.              | ' ⊊ Nº 7431<br>føry Stampede     | 70               |
|------------------|----------------------------------|------------------|
| C                | ALGARY STAMPE                    | DE               |
| PLEASE           | PA                               | R<br>E<br>A<br>D |
| 1004             | R                                | CO               |
| LEAVE            | K                                | CONTRACT         |
| F                | N                                | T                |
| F<br>A<br>C<br>E | G                                | 0<br>N           |
| U<br>P           |                                  | 0<br>T           |
| P<br>O<br>N      | GOOD FOR ONE<br>ENTRY ONLY       | H<br>E<br>R      |
|                  | PLEASE PARK AS<br>DIRECTED       | S<br>I           |
| D<br>A<br>S<br>H | Price \$ 15.00<br>GST R118823467 | DE               |