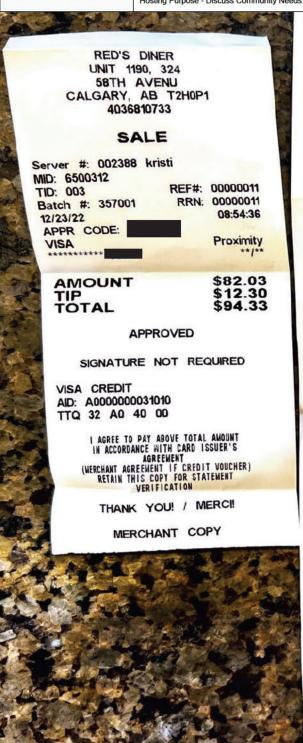

## Legislative Assembly of Alberta ME24314 - Members' Other Expenses Claim Form

| Receipt Description | Constituent Meeting 2022Dec23                                                 |                         |
|---------------------|-------------------------------------------------------------------------------|-------------------------|
| Member Name         | Richard Gotfried                                                              |                         |
| Claimant            | Richard Gotfried                                                              |                         |
| Expense Category    | Hosting - Individual Constituent(s) Hosting Purpose - Discuss Community Needs | Hosting = \$90.42 + GST |

### **RED'S DINER 58TH**

324 58 AVE SE T2H OP1 CALGARY 403.386.6688 736603119RT0001

12/23/2022 08:53 AM

| #3               |            | 12/20/20   | 322 00.55 AIV |
|------------------|------------|------------|---------------|
| Kristi C.        |            |            | 209593601     |
| #Item            |            |            | Price         |
| Seat 1           |            |            | Frice         |
| 1 Tea            |            |            | 4.00          |
| 1 Montreal Smok  | ed Meat Ha | sh & Faas  | 24.29         |
| Subtotal         |            | J., G 2995 | 28.29         |
| Seat 2           |            |            | 20.29         |
| 1 Inglewood Ome  | elette     |            | 20.79         |
| Subtotal         |            |            | 20.79         |
| Seat 3           |            |            | 20.70         |
| 1 Red's Original |            |            | 17.79         |
| * + UP Tomato    |            |            | 1.50          |
| 1 Side Sausage   |            |            | 5.75          |
| 1 Brewed Coffe   |            |            | 4.00          |
| Subtotal         |            |            | 29.04         |
| Subtotal         |            |            | 78.12         |
| Tax              |            |            | 3.91          |
| Total            |            |            | \$ 82.03      |
| LSS (ESW)        | Net        | Tax        | Gross         |
| 5.00%:           | 78.12      | 3.91       | 82 03         |
| Tax total:       | 78.12      | 3.91       | 82.03         |

THANKS FOR VISITING RED'S DINER!

Instagram
@REDSDINER58TH

**facebook**RED'S DINER 58TH

I hereby certify that the whole of the expenditure was incurred and that amounts claimed have not previously been paid to me or on my behalf.