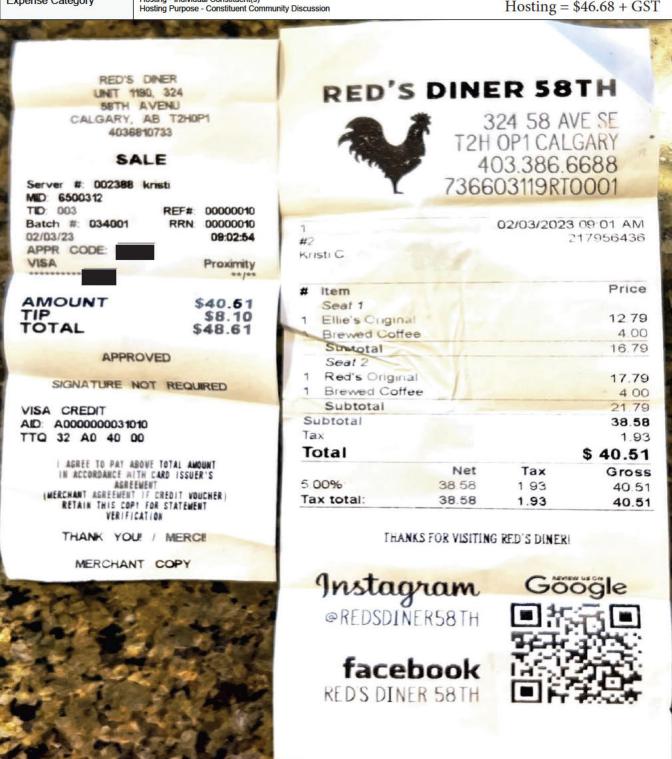

### Legislative Assembly of Alberta ME24315 - Members' Other Expenses Claim Form

| Receipt Description | Constituent Meeting 2023Feb03                                                          |                         |
|---------------------|----------------------------------------------------------------------------------------|-------------------------|
| Member Name         | Richard Gotfried                                                                       |                         |
| Claimant            | Richard Gotfried                                                                       |                         |
| Expense Category    | Hosting - Individual Constituent(s) Hosting Purpose - Constituent Community Discussion | Hosting = \$46.68 + GST |