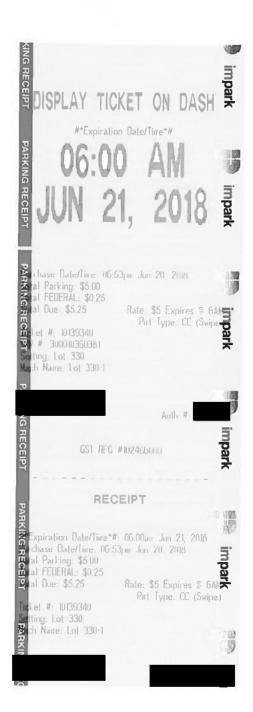

| Member Name: Anam Kazim, MLA            |         |
|-----------------------------------------|---------|
| Claimant Name: Anam Kazim               |         |
| Expense Category: Member Parking        | 50-8560 |
| For hosting, select one:                |         |
| Individual Constituent(s)               |         |
| Individual Stakeholder(s)               |         |
| Group:                                  |         |
| Purpose:                                |         |
| Imperial Parking -<br>Ticket # 70014001 |         |
|                                         |         |
| \$6.67+GST                              |         |

RECEIPT

License Plate Number

#\*Expiration Date/Time\*#

10:00 AM SEP 03, 2018

Purchase Date/Time: 10: I4am Sep 02, 2018

Total Due: \$7.00

Total Paid: \$7.00

Ticket #: 70014001

10: I4am Sep 02, 2018

Rate: \$7 - 10 am Next Day

Pint Type: CC (Swipe)

S/N #: 500013240931 Setting: Lot 185 Mach Name: Lot 185-2

A. M. W.

GST REG #887315638

PARKING RECEIPT

NG RECEIPT PARK