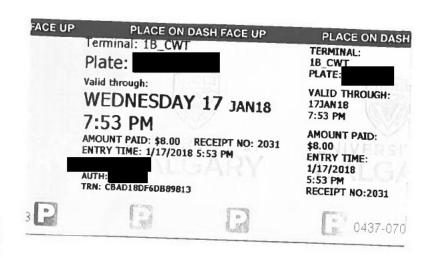

**Guest Signature** 

| Member Name: Anam KAZIM, MLA                                                           |              |
|----------------------------------------------------------------------------------------|--------------|
| Claimant Name: Anam KAZIM, MLA                                                         |              |
| Expense Category: Member Parking                                                       |              |
| For hosting, select one:  Individual Constituent(s)  Individual Stakeholder(s)  Group: |              |
| Purpose:                                                                               | \$7.62 + GST |
| Parking at University<br>of Calgary - Receipt #<br>2031                                |              |