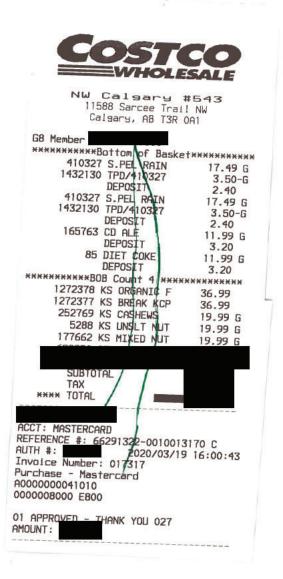

E Calsary #1217 75 East Hills Blvd SE Calsary, AB T2A 6J8

| an. | Member  |              |          |
|-----|---------|--------------|----------|
|     | 345137  | THIN MANGO   | 10.99 4  |
|     | 345137  | THIN MANGO   | 10.99 F  |
|     | 1141161 | BLACKS FAMIL | 5.99 G H |
|     | 1141161 | BLACKS FAMIL | 5.99 G X |
|     |         |              |          |
|     | 1383632 | BREW DR GING | 14.99 G  |
|     | 1442720 | TPD/1383632  | 4.00-G   |
|     |         | ENVIRO FEE C | 0.60 G   |
|     |         | DEPOSIT CL   | 0.60     |
|     | 1383632 | BREW DR GING | 14.99 6  |
|     | 1442720 | TPD/1383632  | 4.00-G   |
|     |         | ENVIRO FEE C | 0.60 G   |
|     |         | DEPOSIT CL   | 0.60     |
|     |         |              |          |

| 5288 KS UNSLT NUT   | 19.99 G K |
|---------------------|-----------|
|                     |           |
|                     |           |
| 1274                |           |
| 177662 KS MIXED NUT | 19.99 G H |
|                     |           |
|                     |           |
| M)                  |           |
| -                   |           |
|                     |           |
|                     |           |