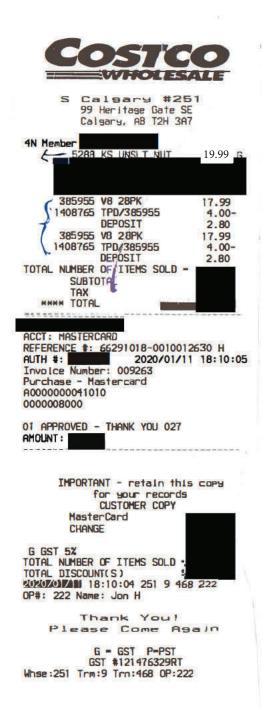

| 5288 KS UNSLT NUT   | 19.99 G K |
|---------------------|-----------|
|                     |           |
|                     |           |
| 1274                |           |
| 177662 KS MIXED NUT | 19.99 G H |
|                     |           |
|                     |           |
| M)                  |           |
| -                   |           |
|                     |           |
|                     |           |