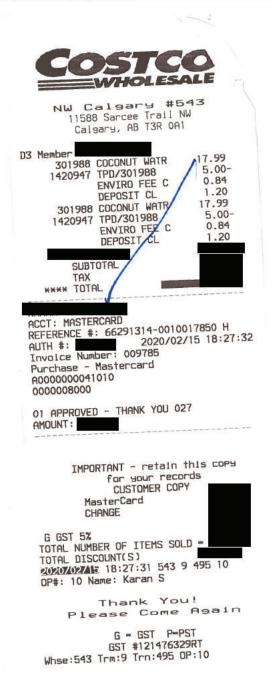

E Calsary #1217 75 East Hills Blvd SE Calsary, AB T2A 6J8

| an. | Member  |              |          |
|-----|---------|--------------|----------|
|     | 345137  | THIN MANGO   | 10.99 4  |
|     | 345137  | THIN MANGO   | 10.99 F  |
|     | 1141161 | BLACKS FAMIL | 5.99 G H |
|     | 1141161 | BLACKS FAMIL | 5.99 G X |
|     |         |              |          |
|     | 1383632 | BREW DR GING | 14.99 G  |
|     | 1442720 | TPD/1383632  | 4.00-G   |
|     |         | ENVIRO FEE C | 0.60 G   |
|     |         | DEPOSIT CL   | 0.60     |
|     | 1383632 | BREW DR GING | 14.99 6  |
|     | 1442720 | TPD/1383632  | 4.00-G   |
|     |         | ENVIRO FEE C | 0.60 G   |
|     |         | DEPOSIT CL   | 0.60     |
|     |         |              |          |

| 5288 KS UNSLT NUT   | 19.99 G K |
|---------------------|-----------|
|                     |           |
|                     |           |
| 1274                |           |
| 177662 KS MIXED NUT | 19.99 G H |
|                     |           |
|                     |           |
| M)                  |           |
| -                   |           |
|                     |           |
|                     |           |