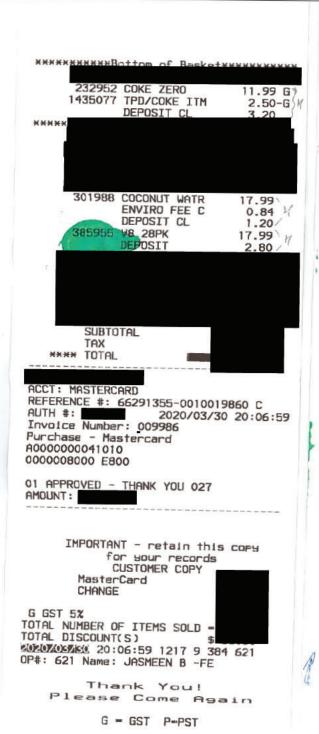

E Calsary #1217 75 East Hills Blvd SE Calsary, AB T2A 6J8

| an. | Member  |              |          |
|-----|---------|--------------|----------|
|     | 345137  | THIN MANGO   | 10.99 4  |
|     | 345137  | THIN MANGO   | 10.99 F  |
|     | 1141161 | BLACKS FAMIL | 5.99 G H |
|     | 1141161 | BLACKS FAMIL | 5.99 G X |
|     |         |              |          |
|     | 1383632 | BREW DR GING | 14.99 G  |
|     | 1442720 | TPD/1383632  | 4.00-G   |
|     |         | ENVIRO FEE C | 0.60 G   |
|     |         | DEPOSIT CL   | 0.60     |
|     | 1383632 | BREW DR GING | 14.99 6  |
|     | 1442720 | TPD/1383632  | 4.00-G   |
|     |         | ENVIRO FEE C | 0.60 G   |
|     |         | DEPOSIT CL   | 0.60     |
|     |         |              |          |