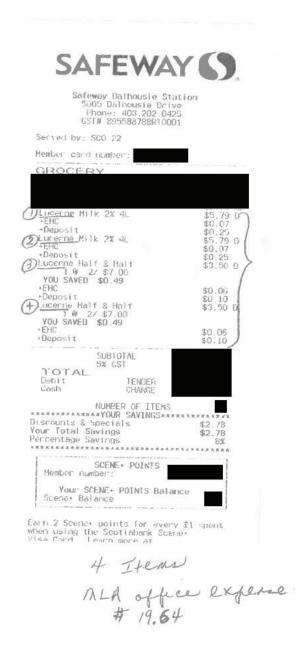

I hereby certify that the whole of the expenditure was incurred and that amounts claimed have not previously been paid to my staff or on their behalf.

SE24134 Page 5 of 9

| Receipt Description | Roasted Turkey                      |                     |
|---------------------|-------------------------------------|---------------------|
| Member Name         | Prasad Panda                        |                     |
| Claimant            | Bill Jarvis                         |                     |
| Expense Category    | Hosting - Individual Constituent(s) | Hosting = $$436.01$ |