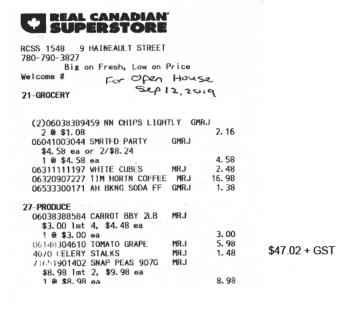

MR05559 Page 2 of 2

| Receipt Description | Open House Receipt |
|---------------------|--------------------|
| Member Name         | Laila Goodridge    |
| Claimant            | Laila Goodridge    |
| Expense Category    | Other              |

Tomatoes
SUBTOTAL
G=GST 5% @ 5.000%

TOTAL

GLOBAL PAYMENTS MERCHANT # 4572517
Superstore
9 Haineault Street
Fort McMurray AB
TERM Z0154853C
RETAIN THIS COPY FOR YOUR RECORDS
\*\* Purchase
CARD # \*\*+\*\*\*\*\*\*\*\*

WASTERCARD
REF # 665001001012
O9/11/2019 11:33:46

APPROVED

No Signature Required

CREDIT TN
PC Optimum
Points Redeemed
Digital offers
Closing Balance

99154853287220190911113347
You could have earned 620
PC Optimum points with President's Choice
Financial MasterCard. Apply Today
Visit pcfinancial.ca