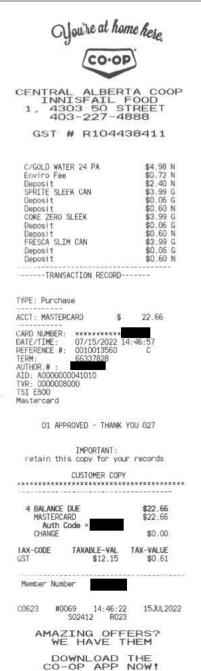

## Legislative Assembly of Alberta VF12139 - Vendor Payment Submission Form

| Receipt Description |                                       |
|---------------------|---------------------------------------|
| Member Name         | Devin Dreeshen                        |
| Claimant            | Devin Dreeshen                        |
| Expense Category    | Hosting - Group (Health Care workers) |