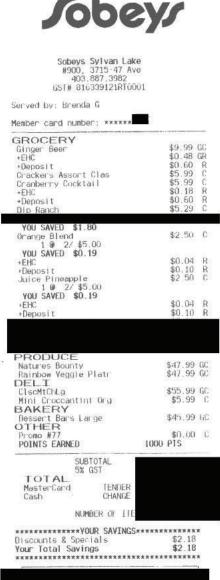

#### Hosting =\$57.07+GST

| Receipt Description | Items for Christmas Open House      |
|---------------------|-------------------------------------|
| Member Name         | Devin Dreeshen                      |
| Claimant            | Brenda Johnson                      |
| Expense Category    | Hosting - Individual Constituent(s) |

# VF13947 - Vendor Payment Submission Form Legislative Assembly of Alberta

| Receipt Description |                                                                            |          |                     |            |              |             |      |            |
|---------------------|----------------------------------------------------------------------------|----------|---------------------|------------|--------------|-------------|------|------------|
| Member Name         | Devin Dreeshen                                                             |          |                     |            |              |             |      |            |
| Claimant            | Devin Dreeshen                                                             |          |                     |            |              |             |      |            |
| Expense Category    | Hosting - Individual Constituent(s) Hosting Purpose - Christmas Open House | <b>a</b> |                     |            |              |             |      |            |
| B                   | 1983<br>1845                                                               |          |                     |            |              |             |      |            |
|                     | BG R C C R R C                                                             | c        | R<br>R<br>C         | R<br>R     | GC<br>GC     | GC<br>C     | GC.  | C          |
|                     | .99<br>.18<br>.60                                                          | .50      | .04<br>.10<br>.50   | .04        | .99          | .99         | .99  | .00        |
| S                   | \$9.<br>\$0.<br>\$5.<br>\$5.<br>\$5.<br>\$5.                               | \$2.     | \$0.<br>\$0.<br>\$2 | \$0<br>\$0 | \$47<br>\$47 | \$55<br>\$5 | \$45 | \$0<br>819 |
| <b>}</b>            | e e e e e e e e e e e e e e e e e e e                                      |          |                     |            |              |             |      | 1000       |
|                     |                                                                            |          |                     |            |              |             |      |            |