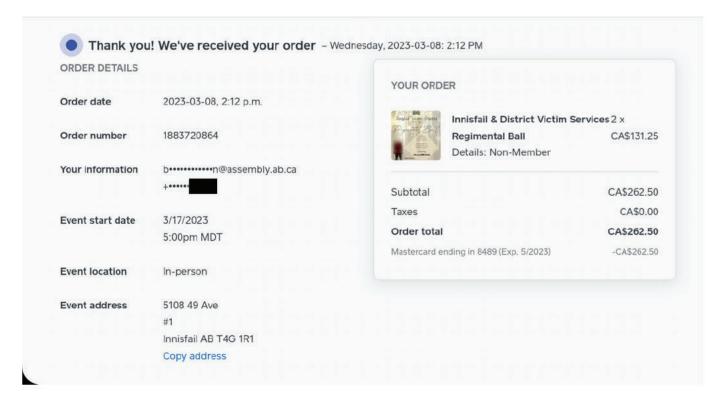

#### **Legislative Assembly of Alberta SE24871 - Staff Other Expenses Claim Form**

| Receipt Description | Innisfail & district Victim Services Ball |
|---------------------|-------------------------------------------|
| Member Name         | Devin Dreeshen                            |
| Claimant            | Brenda Johnson                            |
| Expense Category    | Other                                     |

I hereby certify that the whole of the expenditure was incurred and that amounts claimed have not previously been paid to my staff or on their behalf.

SE24871 Page 7 of 7