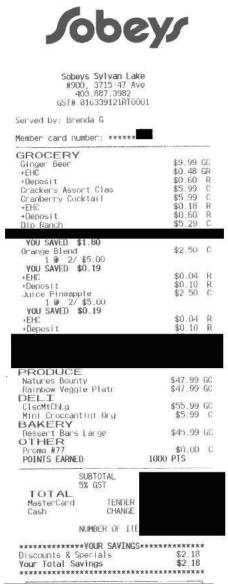

#### Hosting =\$57.07+GST

| Receipt Description | Items for Christmas Open House      |
|---------------------|-------------------------------------|
| Member Name         | Devin Dreeshen                      |
| Claimant            | Brenda Johnson                      |
| Expense Category    | Hosting - Individual Constituent(s) |

# VF13947 - Vendor Payment Submission Form Legislative Assembly of Alberta

| Receipt Description |                                                                            |          |                     |            |              |             |      |            |
|---------------------|----------------------------------------------------------------------------|----------|---------------------|------------|--------------|-------------|------|------------|
| Member Name         | Devin Dreeshen                                                             |          |                     |            |              |             |      |            |
| Claimant            | Devin Dreeshen                                                             |          |                     |            |              |             |      |            |
| Expense Category    | Hosting - Individual Constituent(s) Hosting Purpose - Christmas Open House | <b>a</b> |                     |            |              |             |      |            |
| B                   | 1983<br>1845                                                               |          |                     |            |              |             |      |            |
|                     | BG R C C R R C                                                             | c        | R<br>R<br>C         | R<br>R     | GC<br>GC     | GC<br>C     | GC.  | C          |
|                     | .99<br>.18<br>.60                                                          | .50      | .04<br>.10<br>.50   | .04        | .99          | .99         | .99  | .00        |
| S                   | \$9.<br>\$0.<br>\$5.<br>\$5.<br>\$5.<br>\$5.                               | \$2.     | \$0.<br>\$0.<br>\$2 | \$0<br>\$0 | \$47<br>\$47 | \$55<br>\$5 | \$45 | \$0<br>819 |
| <b>}</b>            | e e e e e e e e e e e e e e e e e e e                                      |          |                     |            |              |             |      | 1000       |
|                     |                                                                            |          |                     |            |              |             |      |            |