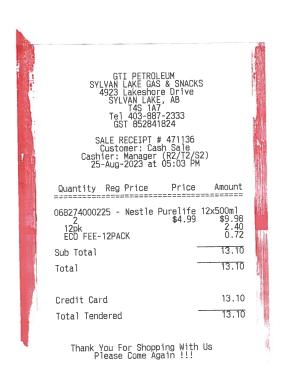

### **Legislative Assembly of Alberta VF16741 - Vendor Payment Submission Form**

| Member Name      | Devin Dreeshen  |                   |
|------------------|-----------------|-------------------|
| Claimant         | Devin Dreeshen  |                   |
| Expense Category | Office supplies | Hosting = \$13.10 |