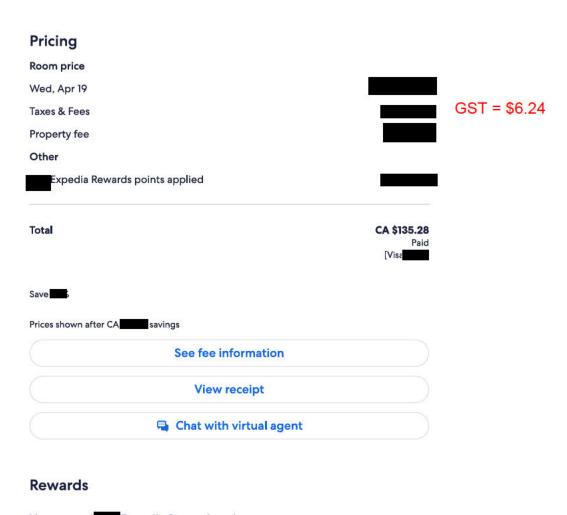

### Stay in Calgary

Apr 19, 2023 - Apr 20, 2023

#### TRAVEL ACCOMODATION ALLOWANCE - \$129.04 + GST

#### Pricing and rewards

**Total price** 

You earned Expedia Rewards points

You earned Expedia Rewards points

- base points for this trip
- bonus points for Silver Tier Bonus

**Expense Category** 

| Member Name | Jasvir Deol |
|-------------|-------------|
| Claimant    | lasvir Deol |