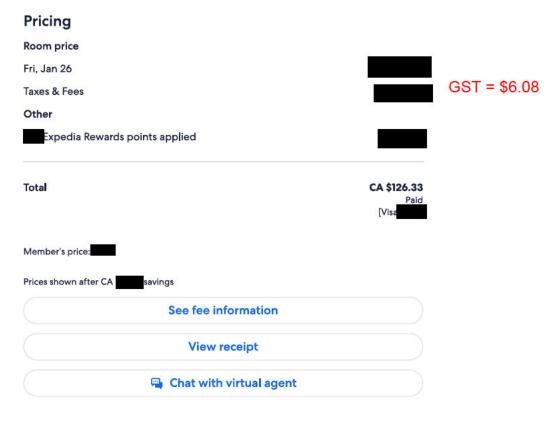

### Stay in Red Deer

Jan 26, 2024 - Jan 27, 2024

TRAVEL ACCOMODATION ALLOWANCE - \$120.25 + GST