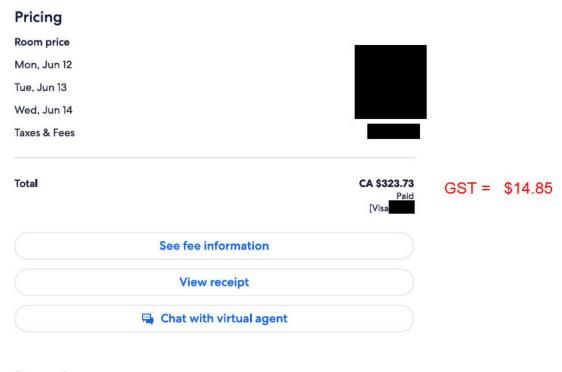

### Stay in Calgary

Apr 19, 2023 - Apr 20, 2023

#### TRAVEL ACCOMODATION ALLOWANCE - \$129.04 + GST

#### Pricing and rewards

**Total price** 

You earned Expedia Rewards points

You earned Expedia Rewards points

- base points for this trip
- bonus points for Silver Tier Bonus

**Expense Category** 

| Member Name | Jasvir Deol |
|-------------|-------------|
| Claimant    | lasvir Deol |