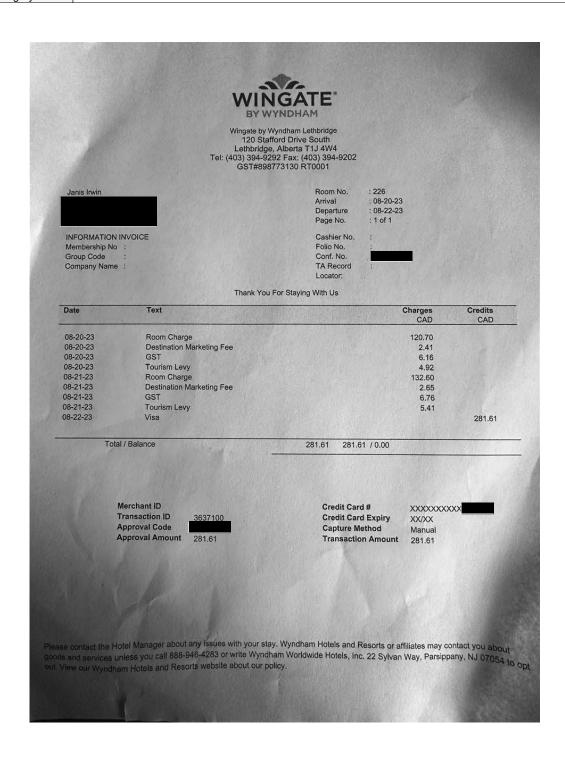

### MR29218 - Members' Temporary Accommodation Allowance Claim Form

Accommodation = \$268.69 + gst

| Receipt Description |               |
|---------------------|---------------|
| Member Name         | Janis Irwin   |
| Claimant            | Janis Irwin   |
| Expense Category    | Member Travel |

I certify that I have met the requirements of the Members' Allowances Order, RMSC 1992, c. M-1, as amended, have incurred accommodation expenses on the dates or months selected, and have not previously claimed or been paid for these expenses.

MR29218 Page 3 of 3