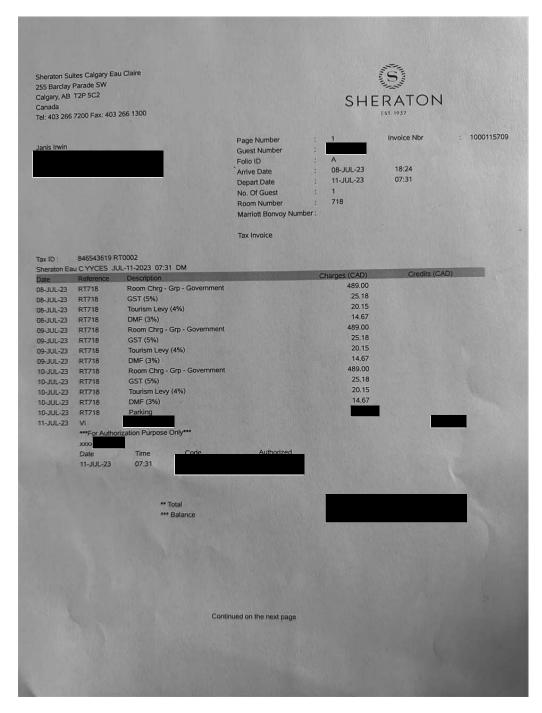

## MR27632 - Members' Temporary Accommodation Allowance Claim Form

| Receipt Description |               |
|---------------------|---------------|
| Member Name         | Janis Irwin   |
| Claimant            | Janis Irwin   |
| Expense Category    | Member Travel |

Parking = \$47.25 + gst

I certify that I have met the requirements of the Members' Allowances Order, RMSC 1992, c. M-1, as amended, have incurred accommodation expenses on the dates or months selected, and have not previously claimed or been paid for these expenses.

MR27632 Page 3 of 3