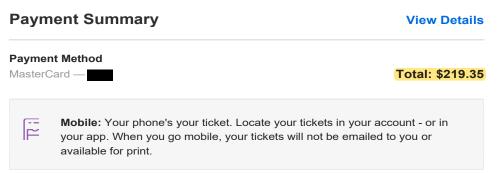

1

I certify that the items listed on this invoice were received as ordered, have not been submitted for payment before and are now approved for payment.

Event Tickets Disclosable - \$219.35