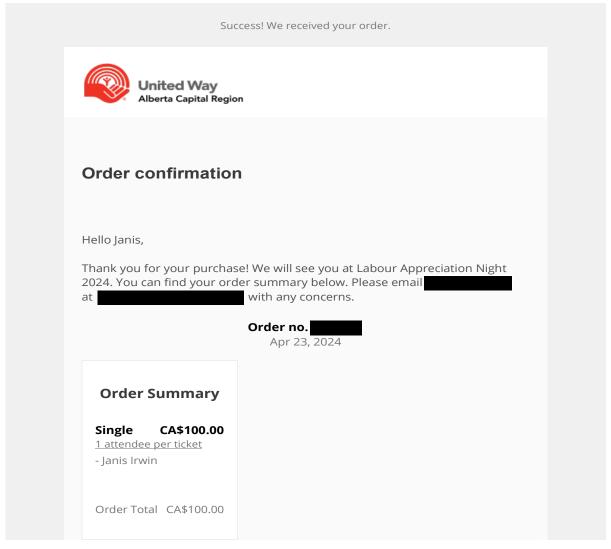

#### **Edmonton-Highlands-Norwood**

From: info=22765.classy-mail.org@classy-mail.org on behalf of United Way of the Alberta

Capital Region <info@22765.classy-mail.org>

Sent:Tuesday, April 23, 2024 12:55 PMTo:Edmonton-Highlands-NorwoodSubject:United Way Confirmation: Thank you!