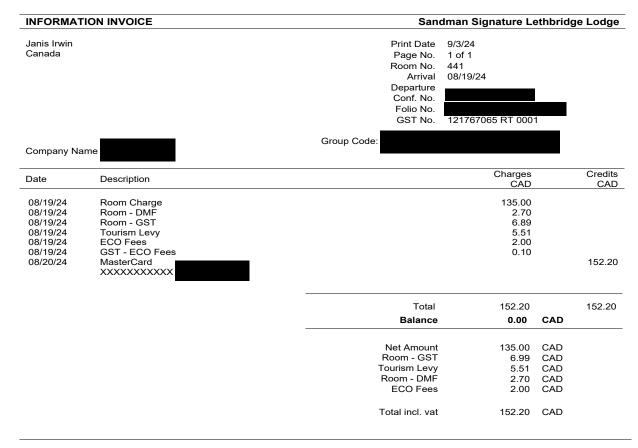

### MR46742 - Members' Temporary Accommodation Allowance Claim Form

| Receipt Description |               |
|---------------------|---------------|
| Member Name         | Janis Irwin   |
| Claimant            | Janis Irwin   |
| Expense Category    | Member Travel |

I agree to be personally liable should the indicated company or person fail to pay for any part of the total charges.

Guest Signature

Sandman Signature Lethbridge Lodge | 320 Scenic Drive S. | Lethbridge, AB, T1J 4B4 Reservations: 1-800-SANDMAN | Telephone: 403-328-1123 | Fax: 403-328-0002 | Email: reception\_lethlodge@sandman.ca | www.sandmanhotels.com

I certify that I have met the requirements of the Members' Allowances Order, RMSC 1992, c. M-1, as amended, have incurred accommodation expenses on the dates or months selected, and have not previously claimed or been paid for these expenses.

MR46742 Page 3 of 3