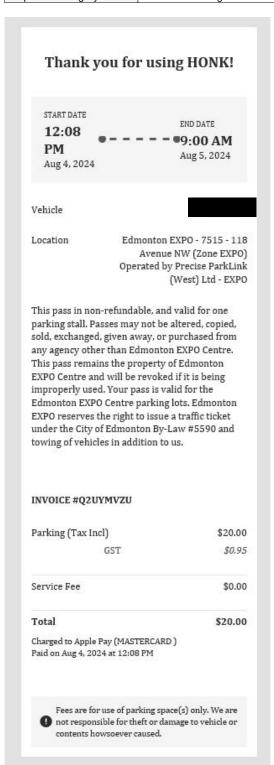

I hereby certify that the whole of the expenditure was incurred and that amounts claimed have not previously been paid to me or on my behalf.

ME46736 Page 10 of 11

| Receipt Description | Parking Heritage Days Aug 4 |
|---------------------|-----------------------------|
| Member Name         | Janis Irwin                 |
| Claimant            | Janis Irwin                 |
| Expense Category    | Member Parking              |