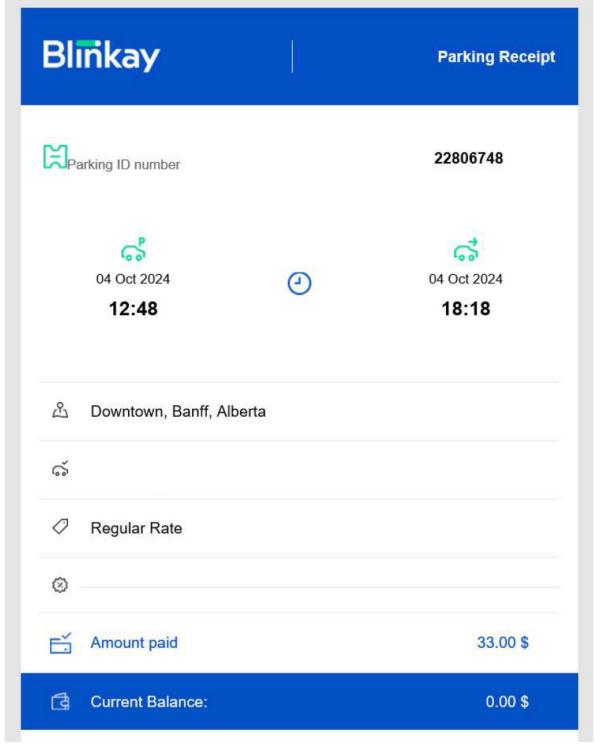

# Legislative Assembly of Alberta ME49254 - Members' Other Expenses Claim Form

MLA Parking Cap: \$31.43 + GST

| Receipt Description | Parking Banff Pride Oct 4 |
|---------------------|---------------------------|
| Member Name         | Janis Irwin               |
| Claimant            | Janis Irwin               |
| Expense Category    | Member Parking            |