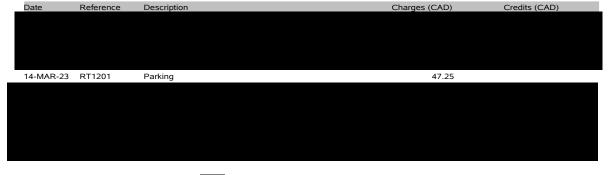

Sheraton Eau C YYCES MAR-26-2023 12:00 AE

| Date      | Reference | Description                 | Charges (CAD) | Credits (CAD) |
|-----------|-----------|-----------------------------|---------------|---------------|
|           |           |                             |               |               |
| 14-MAR-23 | RT1201    | Room Chrg - Standard Retail | 339.00        |               |
| 14-MAR-23 | RT1201    | GST (5%)                    | 17.46         |               |
| 14-MAR-23 | RT1201    | Tourism Levy (4%)           | 13.97         |               |
| 14-MAR-23 | RT1201    | DMF (3%)                    | 10.17         |               |
|           |           |                             |               |               |