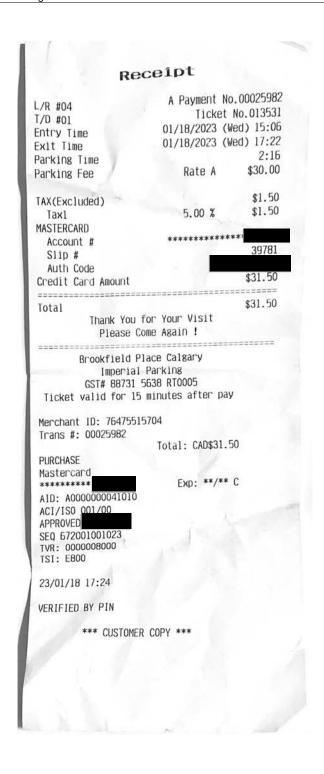

## **Legislative Assembly of Alberta ME24095 - Members' Other Expenses Claim Form**

Parking = \$9.52 + gst

| Receipt Description | Parking Stakeholder meeting |
|---------------------|-----------------------------|
| Member Name         | Rakhi Pancholi              |
| Claimant            | Rakhi Pancholi              |
| Expense Category    | Member Parking              |