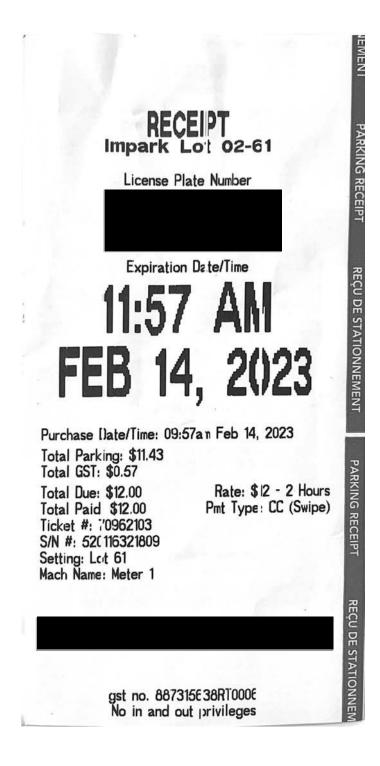

## Legislative Assembly of Alberta ME24440 - Members' Other Expenses Claim Form

Parking = \$11.43 + gst

| Receipt Description | Parking for meetings |
|---------------------|----------------------|
| Member Name         | Rakhi Pancholi       |
| Claimant            | Rakhi Pancholi       |
| Expense Category    | Member Parking       |