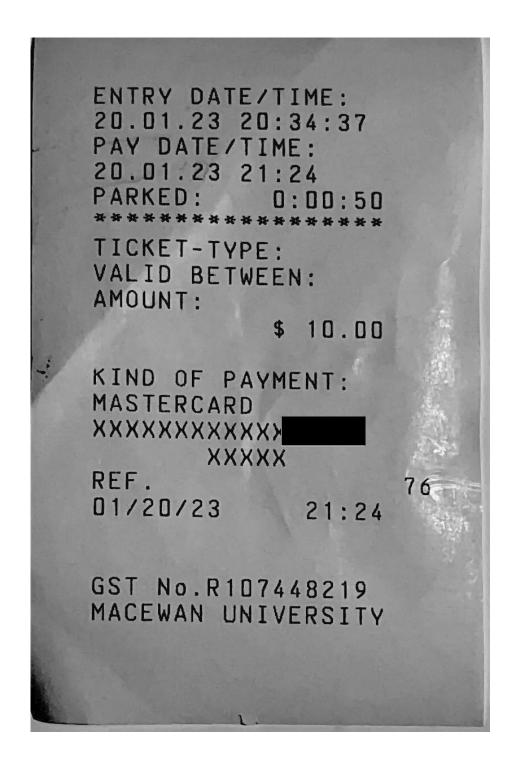

### Legislative Assembly of Alberta ME24096 - Members' Other Expenses Claim Form

Parking = \$9.52 + gst

| Receipt Description | Parking Stakeholder meeting |
|---------------------|-----------------------------|
| Member Name         | Rakhi Pancholi              |
| Claimant            | Rakhi Pancholi              |
| Expense Category    | Member Parking              |