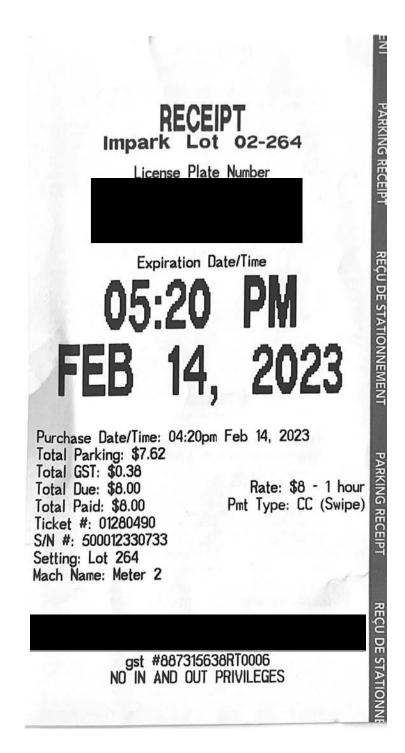

## Legislative Assembly of Alberta ME24441 - Members' Other Expenses Claim Form

Parking = \$7.62 + gst

| Receipt Description | Parking for meeting |
|---------------------|---------------------|
| Member Name         | Rakhi Pancholi      |
| Claimant            | Rakhi Pancholi      |
| Expense Category    | Member Parking      |