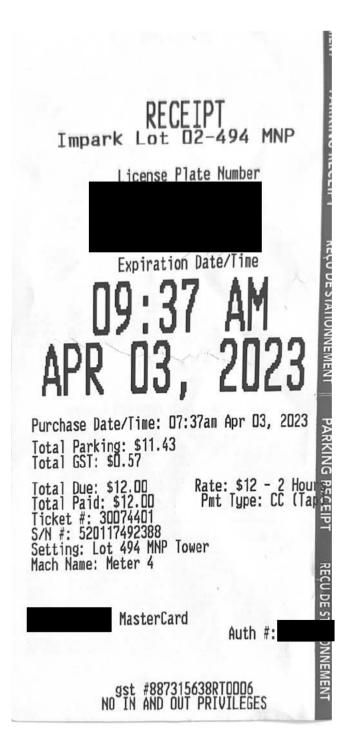

| Receipt Description | LEAF breakfast event |
|---------------------|----------------------|
| Member Name         | Rakhi Pancholi       |
| Claimant            | Rakhi Pancholi       |
| Expense Category    | Member Parking       |

## Legislative Assembly of Alberta ME25493 - Members' Other Expenses Claim Form

Parking = \$19.05 + gst

| Receipt Description | Calgary parking |
|---------------------|-----------------|
| Member Name         | Rakhi Pancholi  |
| Claimant            | Rakhi Pancholi  |
| Expense Category    | Member Parking  |