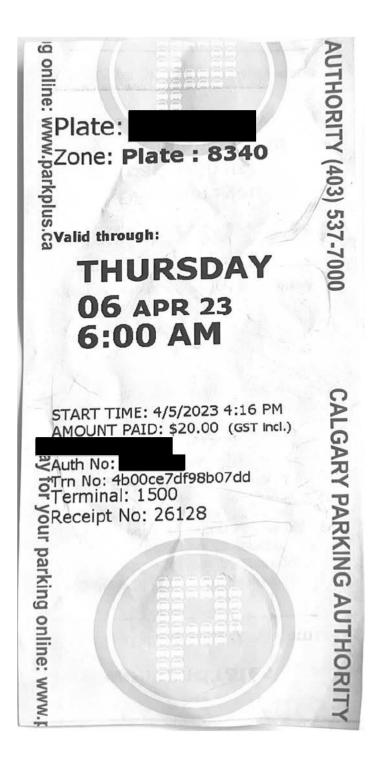

## Legislative Assembly of Alberta ME25493 - Members' Other Expenses Claim Form

Parking = \$19.05 + gst

| Receipt Description | Calgary parking |
|---------------------|-----------------|
| Member Name         | Rakhi Pancholi  |
| Claimant            | Rakhi Pancholi  |
| Expense Category    | Member Parking  |