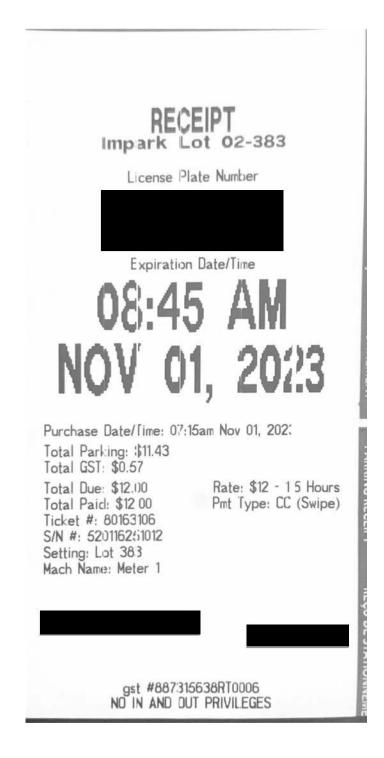

## **Legislative Assembly of Alberta ME31327 - Members' Other Expenses Claim Form**

Parking = \$11.43 + gst

| Receipt Description | Parking Canadian Parents for French |
|---------------------|-------------------------------------|
| Member Name         | Rakhi Pancholi                      |
| Claimant            | Rakhi Pancholi                      |
| Expense Category    | Member Parking                      |

I hereby certify that the whole of the expenditure was incurred and that amounts claimed have not previously been paid to me or on my behalf.

ME31327 Page 2 of 2