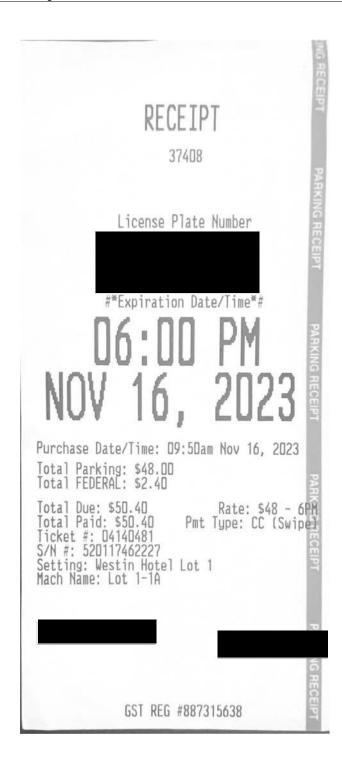

## **Legislative Assembly of Alberta ME31661 - Members' Other Expenses Claim Form**

Parking = \$48.00 + gst

| Receipt Description | Parking for meeting Calgary |
|---------------------|-----------------------------|
| Member Name         | Rakhi Pancholi              |
| Claimant            | Rakhi Pancholi              |
| Expense Category    | Member Parking              |

I hereby certify that the whole of the expenditure was incurred and that amounts claimed have not previously been paid to me or on my behalf.

ME31661 Page 2 of 2