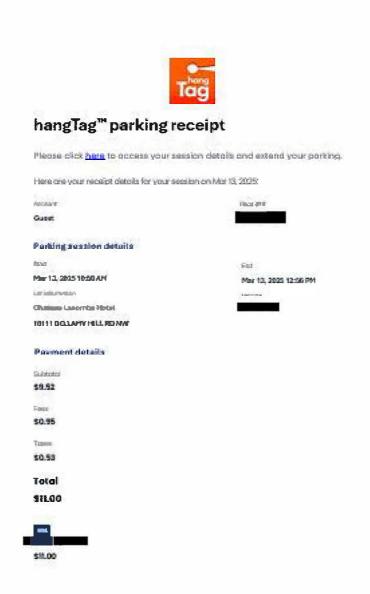

### MLA Parking Cap - \$10.47+GST

| Receipt Description | Parking for Alberta Chambers of Commerce Event |
|---------------------|------------------------------------------------|
| Member Name         | Rakhi Pancholi                                 |
| Claimant            | Rakhi Pancholi                                 |
| Expense Category    | Member Parking                                 |