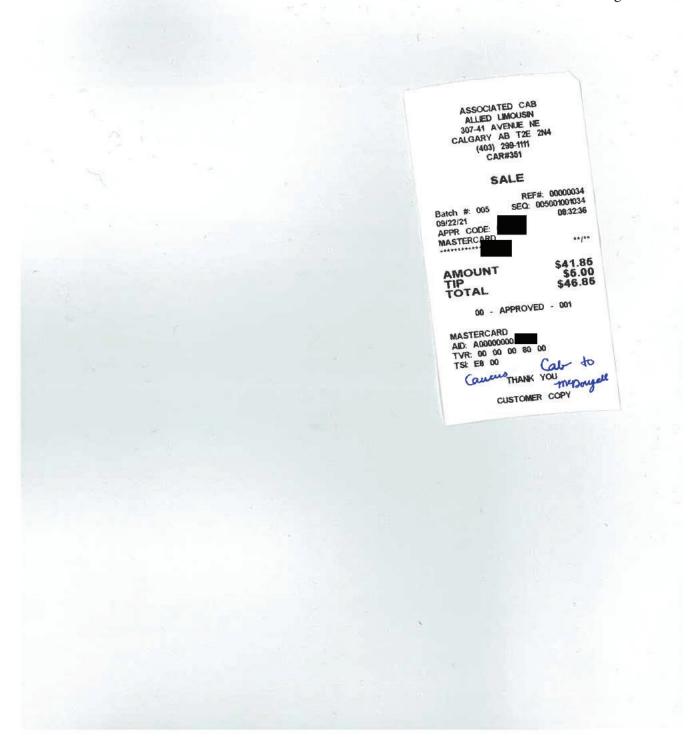

# Legislative Assembly of Alberta ME14661 - Members' Other Expenses Claim Form

| Receipt Description | Caucus Cab to McDougall |
|---------------------|-------------------------|
| Member Name         | Tracy Allard            |
| Claimant            | Tracy Allard            |
| Expense Category    | Taxi, Bus Travel        |

Taxi, Bus=\$44.86+gst

I hereby certify that the whole of the expenditure was incurred and that amounts claimed have not previously been paid to me or on my behalf.

ME14661 Page 2 of 2