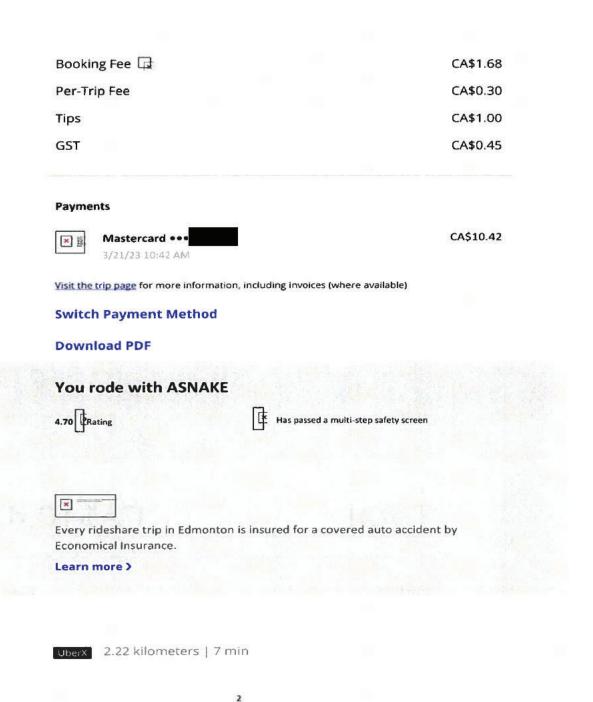

## Legislative Assembly of Alberta ME25036 - Members' Other Expenses Claim Form Cab Fare - Travel to Capital Tracy Allard Tracy Allard Receipt Description Member Name Claimant

Taxi, Bus Travel

Expense Category

| Trip fare                                  | CA\$36.08 |
|--------------------------------------------|-----------|
| Subtotal                                   | CA\$36.08 |
| Booking Fee 🗔                              | CA\$4.75  |
| Per-Trip Fee                               | CA\$0.30  |
| Airport drop-off fee / Airport pick-up fee | CA\$3.25  |
| Promotion                                  | -CA\$6.99 |
| Tips                                       | CA\$7.98  |
| GST                                        | CA\$2.22  |

**Payments** 

I hereby certify that the whole of the expenditure was incurred and that amounts claimed have not previously been paid to me or on my behalf.