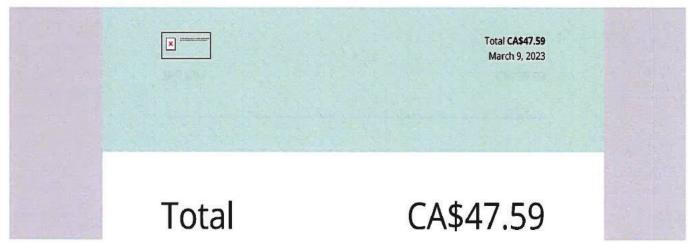

Fwd: Your Thursday evening trip with Uber

To submit for reimbursement

Tracy L. Allard, B.Comm

"Fostering excellence through a culture of honour"

Sent from my iPhone

Begin forwarded message:

From: Uber Receipts <noreply@uber.com>
Date: March 9, 2023 at 7:51:20 PM MST

To:

Subject: Your Thursday evening trip with Uber

I hereby certify that the whole of the expenditure was incurred and that amounts claimed have not previously been paid to me or on my behalf.