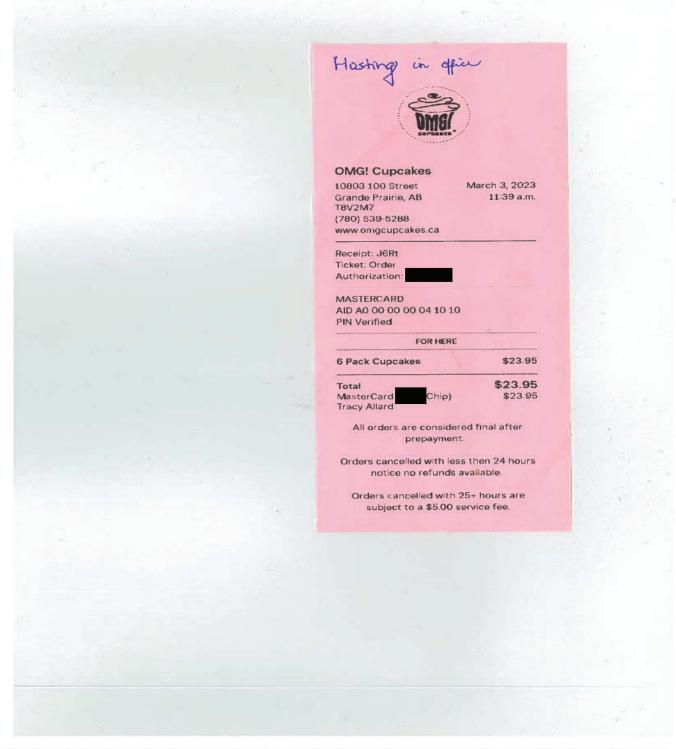

#### Legislative Assembly of Alberta ME24741 - Members' Other Expenses Claim Form

Hosting = \$23.95

| Receipt Description | Hosting                                                                   |
|---------------------|---------------------------------------------------------------------------|
| Member Name         | Tracy Allard                                                              |
| Claimant            | Tracy Allard                                                              |
| Expense Category    | Hosting - Individual Constituent(s) Hosting Purpose - QEII Medal Delivery |

I hereby certify that the whole of the expenditure was incurred and that amounts claimed have not previously been paid to me or on my behalf.

ME24741 Page 2 of 2