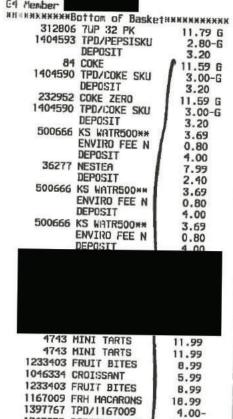

#### Legislative Assembly of Alberta VF02504 - Vendor Payment Submission Form

| Receipt Description |                           |                          |  |
|---------------------|---------------------------|--------------------------|--|
| Member Name         | Mickey Amery              |                          |  |
| Claimant            | Mickey Amery              |                          |  |
| Expense Category    | Other Hosting = (\$50.00) | Hosting = \$149.99 + GST |  |