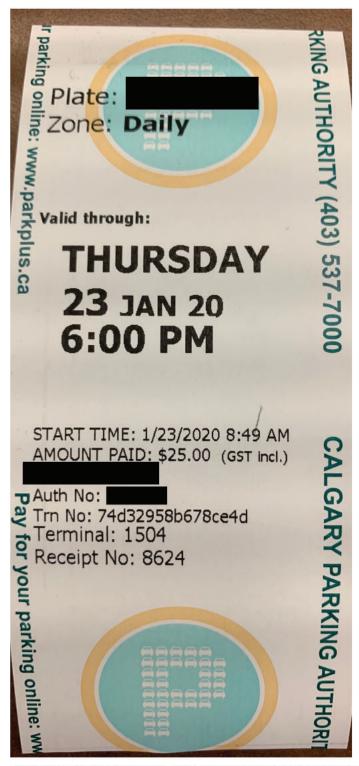

### Legislative Assembly of Alberta ME06659 - Members' Other Expenses Claim Form

| Receipt Description | Member parking Jan 2020 |                                 |
|---------------------|-------------------------|---------------------------------|
| Member Name         | Mickey Amery            |                                 |
| Claimant            | Mickey Amery            |                                 |
| Expense Category    | Member Parking          | MLA Parking Cap = \$41.80 + GST |