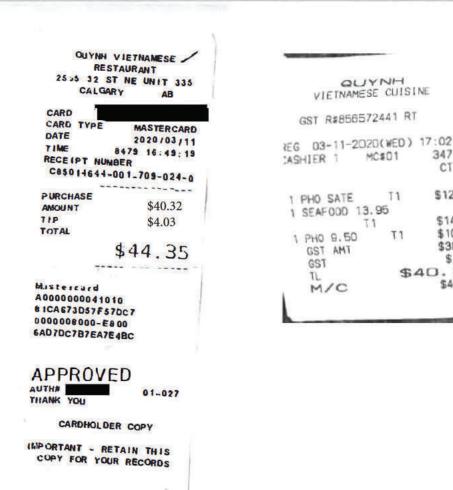

347134

CT 1

\$12.95

\$14.95

\$10.50

\$38.40

\$40.32

\$1.92

\$40.32

PC Optimum points with President's Choice Financial MasterCard. Apply Today