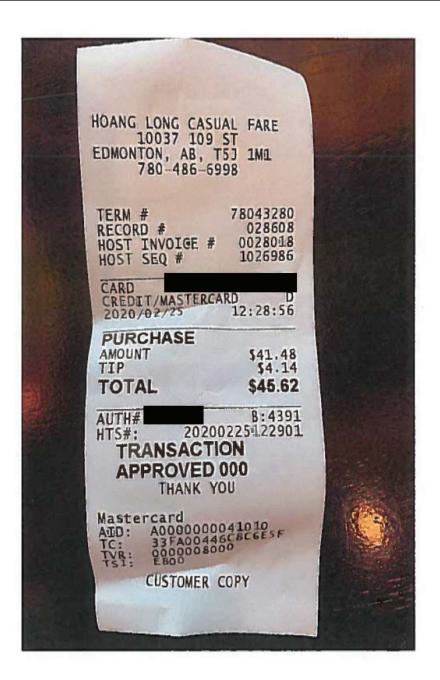

### Legislative Assembly of Alberta VF03082 - Vendor Payment Submission Form

| Receipt Description |              |                   |
|---------------------|--------------|-------------------|
| Member Name         | Mickey Amery |                   |
| Claimant            | Mickey Amery |                   |
| Expense Category    | Other        | Hosting = \$45.62 |