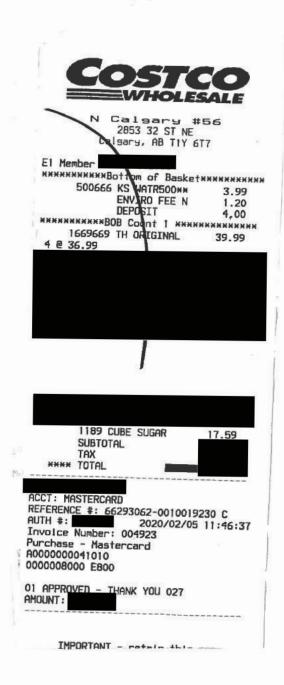

### Legislative Assembly of Alberta VF03082 - Vendor Payment Submission Form

| Receipt Description |              |                   |
|---------------------|--------------|-------------------|
| Member Name         | Mickey Amery |                   |
| Claimant            | Mickey Amery |                   |
| Expense Category    | Other        | Hosting = \$66.77 |

### Legislative Assembly of Alberta VF03082 - Vendor Payment Submission Form

| Receipt Description |              |                   |
|---------------------|--------------|-------------------|
| Member Name         | Mickey Amery |                   |
| Claimant            | Mickey Amery |                   |
| Expense Category    | Other        | Hosting = \$45.62 |

# Legislative Assembly of Alberta VF03082 - Vendor Payment Submission Form

| Receipt Description |              |                         |
|---------------------|--------------|-------------------------|
| Member Name         | Mickey Amery |                         |
| Claimant            | Mickey Amery |                         |
| Expense Category    | Other        | Hosting = \$28.00 + GST |