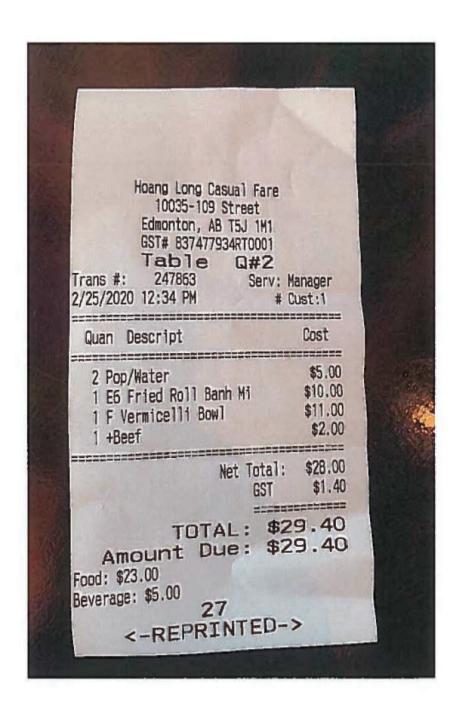

# Legislative Assembly of Alberta VF03082 - Vendor Payment Submission Form

| Receipt Description |              |                         |
|---------------------|--------------|-------------------------|
| Member Name         | Mickey Amery |                         |
| Claimant            | Mickey Amery |                         |
| Expense Category    | Other        | Hosting = \$28.00 + GST |