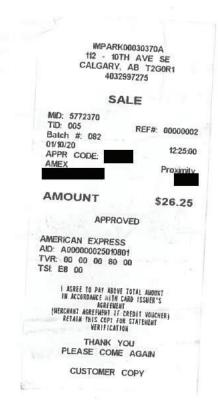

#### Legislative Assembly of Alberta ME07797 - Members' Other Expenses Claim Form

| Receipt Description | Parking        |                                 |
|---------------------|----------------|---------------------------------|
| Member Name         | Mickey Amery   |                                 |
| Claimant            | Mickey Amery   |                                 |
| Expense Category    | Member Parking | MLA Parking Cap = \$25.00 + GST |