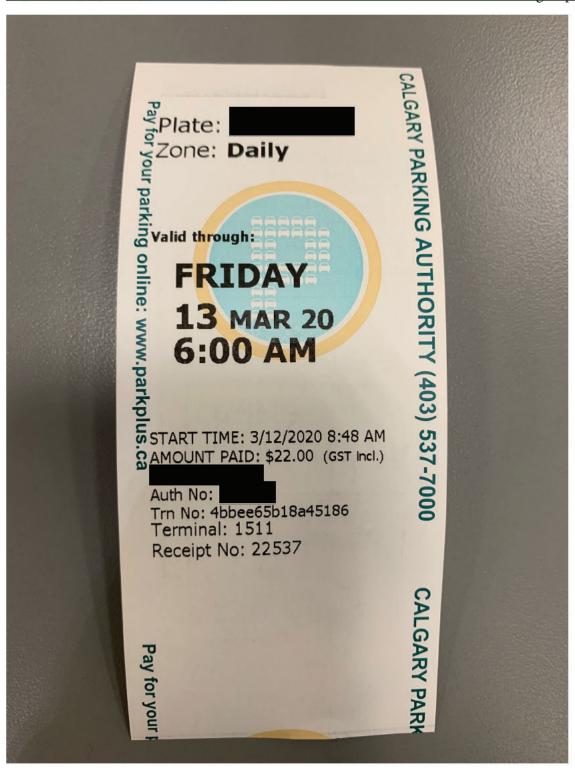

#### Legislative Assembly of Alberta ME07423 - Members' Other Expenses Claim Form

| Receipt Description | parking        |                                 |
|---------------------|----------------|---------------------------------|
| Member Name         | Mickey Amery   |                                 |
| Claimant            | Mickey Amery   |                                 |
| Expense Category    | Member Parking | MLA Parking Cap = \$20.95 + GST |