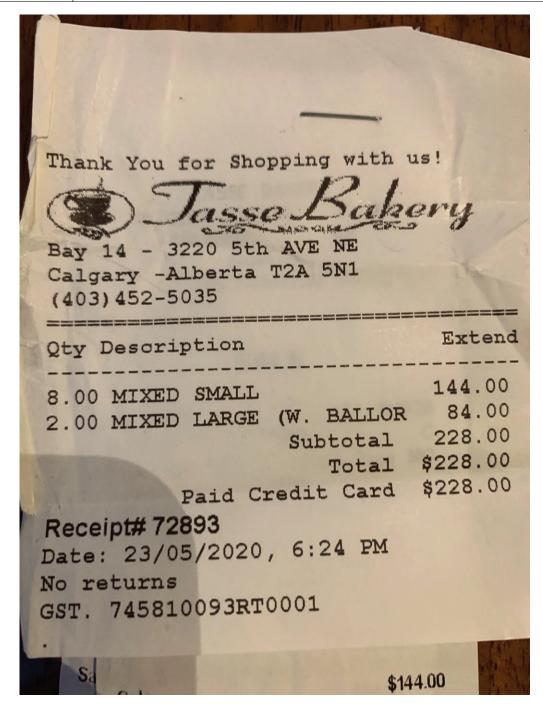

# **Legislative Assembly of Alberta ME08375 - Members' Other Expenses Claim Form**

| Receipt Description | Hosting for Eid                                                                                   |                    |
|---------------------|---------------------------------------------------------------------------------------------------|--------------------|
| Member Name         | Mickey Amery                                                                                      |                    |
| Claimant            | Mickey Amery                                                                                      |                    |
| Expense Category    | Hosting - Individual Stakeholder(s) Hosting Purpose - Eid distribution to local community leaders | Hosting = \$228.00 |