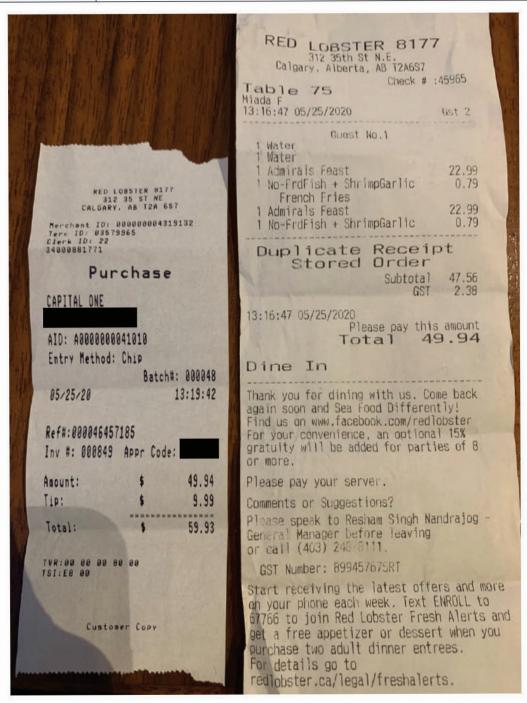

### Legislative Assembly of Alberta MP08232 - Members' Travel Expense Per-Diems Expense Claim Form

| Form Type       | Members' Travel Expenses Per-Diems Claim |
|-----------------|------------------------------------------|
| Form ID         | MP08232                                  |
| Description     | May 2020 - Per-Diems                     |
| Claimant        | Mickey Amery                             |
| Employee Number |                                          |
| Constituency    | Calgary-Cross 05 (Mickey Amery)          |
| Date Submitted  | June 4, 2020                             |
| Date Received   | June 5, 2020                             |
| Mailing Address |                                          |

B = Breakfast | L = Lunch | D = Dinner

| ID    | Date         | Reason for Travel      | Meal Purchase Location(s) | В | L | D | Subtotal | G.S.T. | Total  |
|-------|--------------|------------------------|---------------------------|---|---|---|----------|--------|--------|
| 11254 | May 4, 2020  | Travel to/from Capital | Edmonton                  |   | X | Х | 30.81    | 1.54   | 32.35  |
| 11255 | May 5, 2020  | Travel to/from Capital | Edmonton                  | X | X | Х | 39.57    | 1.98   | 41.55  |
| 11256 | May 6, 2020  | Travel to/from Capital | Edmonton                  | X | X | Х | 39.57    | 1.98   | 41.55  |
| 11257 | May 7, 2020  | Travel to/from Capital | Edmonton                  | X | X | Х | 39.57    | 1.98   | 41.55  |
| 11258 | May 8, 2020  | Travel to/from Capital | Edmonton                  | X | X | Х | 39.57    | 1.98   | 41.55  |
| 11259 | May 17, 2020 | Travel to/from Capital | Edmonton                  |   |   | Х | 19.76    | 0.99   | 20.75  |
| 11260 | May 19, 2020 | Travel to/from Capital | Edmonton                  |   |   | X | 19.76    | 0.99   | 20.75  |
| 11261 | May 25, 2020 | Travel to/from Capital | Edmonton                  |   | X | X | 30.81    | 1.54   | 32.35  |
| 11262 | May 26, 2020 | Travel to/from Capital | Edmonton                  | X | X | Х | 39.57    | 1.98   | 41.55  |
| 11263 | May 27, 2020 | Travel to/from Capital | Edmonton                  | X | X | X | 39.57    | 1.98   | 41.55  |
| 11264 | May 28, 2020 | Travel to/from Capital | Edmonton                  | X | X | X | 39.57    | 1.98   | 41.55  |
| 11265 | May 31, 2020 | Travel to/from Capital | Edmonton                  |   |   | X | 19.76    | 0.99   | 20.75  |
|       |              |                        |                           |   |   |   | 397.89   | 19.91  | 417.80 |