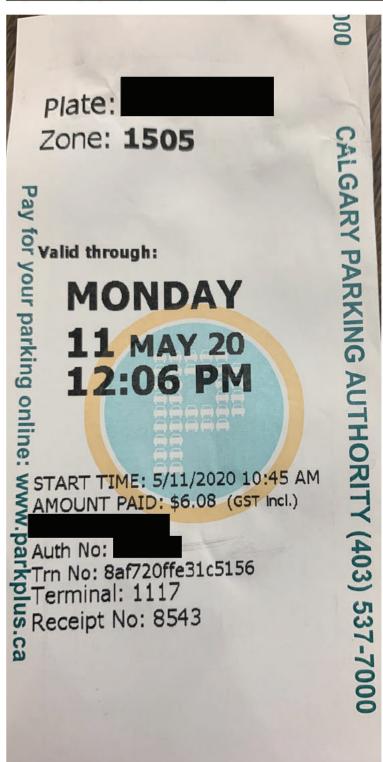

### Legislative Assembly of Alberta ME08249 - Members' Other Expenses Claim Form

| Receipt Description | Parking @ McDougall |                                |
|---------------------|---------------------|--------------------------------|
| Member Name         | Mickey Amery        |                                |
| Claimant            | Mickey Amery        |                                |
| Expense Category    | Member Parking      | MLA Parking Cap = \$5.79 + GST |