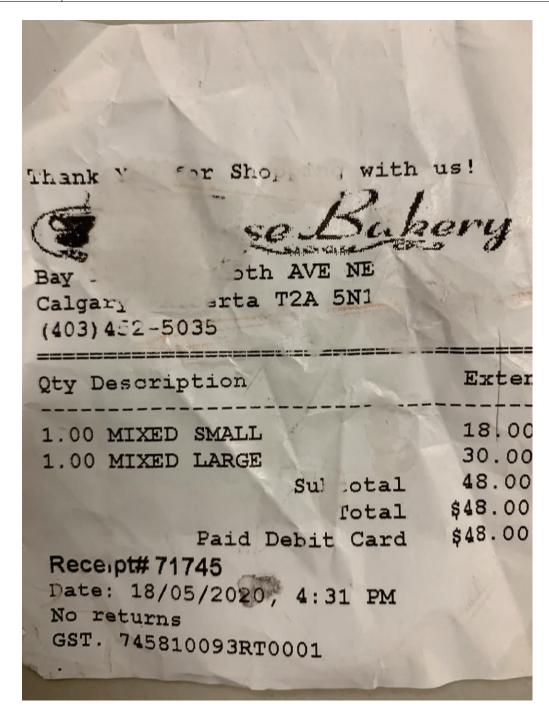

# **Legislative Assembly of Alberta ME08377 - Members' Other Expenses Claim Form**

| Receipt Description | Baklava trays for AJ Centre tour                                                              |                   |
|---------------------|-----------------------------------------------------------------------------------------------|-------------------|
| Member Name         | Mickey Amery                                                                                  |                   |
| Claimant            | Mickey Amery                                                                                  |                   |
| Expense Category    | Hosting - Group (Akram Jomaa Centre)<br>Hosting Purpose - Hosting trays for AJ Centre on tour | Hosting = \$48.00 |