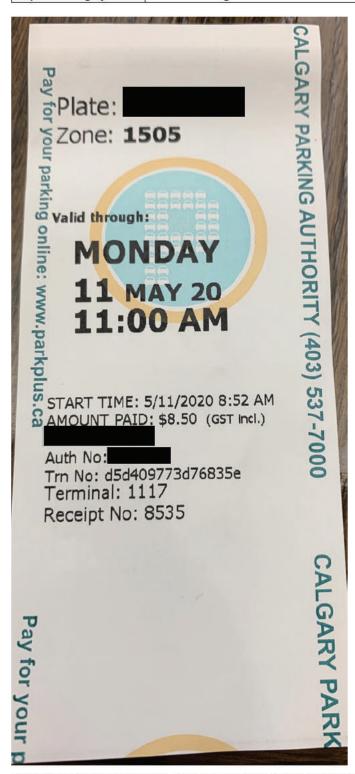

### Legislative Assembly of Alberta ME08249 - Members' Other Expenses Claim Form

| Receipt Description | Parking @ McDougall |                               |
|---------------------|---------------------|-------------------------------|
| Member Name         | Mickey Amery        |                               |
| Claimant            | Mickey Amery        |                               |
| Expense Category    | Member Parking      | MLA Parking Cap = \$8.10+ GST |