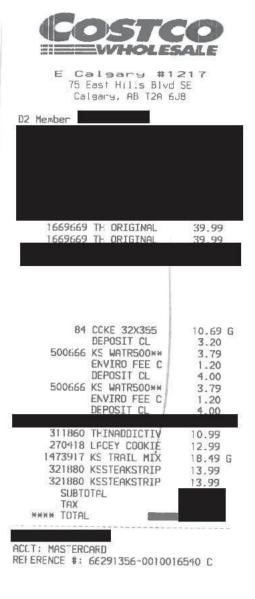

# **Legislative Assembly of Alberta VF09254 - Vendor Payment Submission Form**

| Receipt Description |              |                         |
|---------------------|--------------|-------------------------|
| Member Name         | Mickey Amery |                         |
| Claimant            | Mickey Amery |                         |
| Expense Category    | Other        | Hosting = \$39.99 + GST |