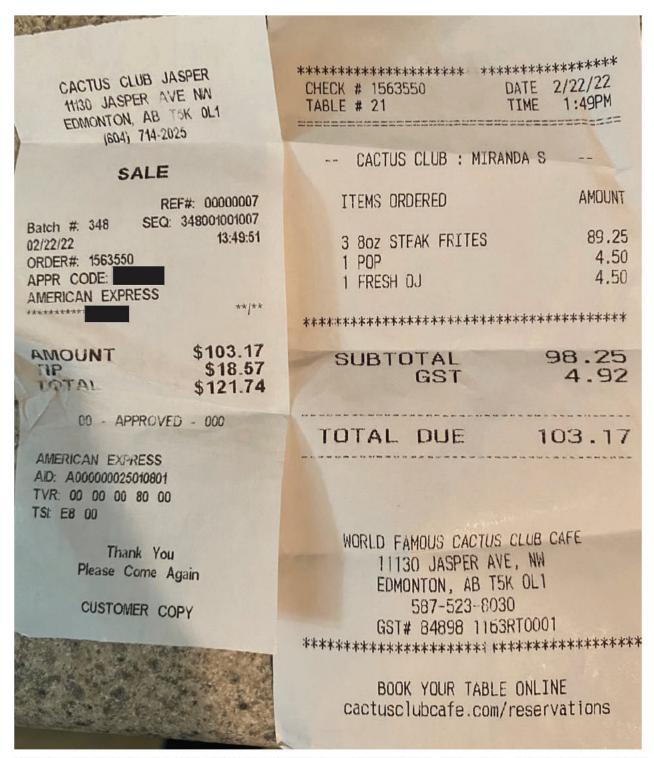

#### Legislative Assembly of Alberta VF09404 - Vendor Payment Submission Form

| Receipt Description |              |                   |
|---------------------|--------------|-------------------|
| Member Name         | Mickey Amery |                   |
| Claimant            | Mickey Amery |                   |
| Expense Category    | Other        | Hosting = \$29.99 |