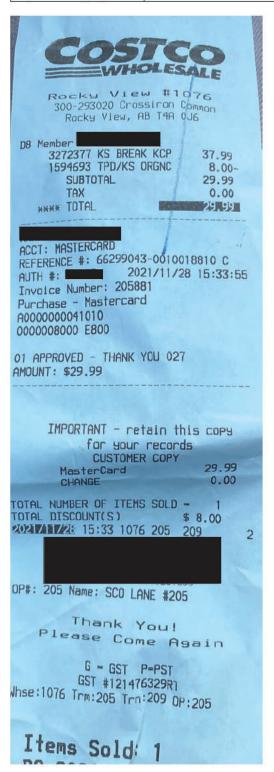

#### Legislative Assembly of Alberta VF10251 - Vendor Payment Submission Form

| Receipt Description |              |                         |
|---------------------|--------------|-------------------------|
| Member Name         | Mickey Amery |                         |
| Claimant            | Mickey Amery |                         |
| Expense Category    | Other        | Hosting = \$30.66 + GST |