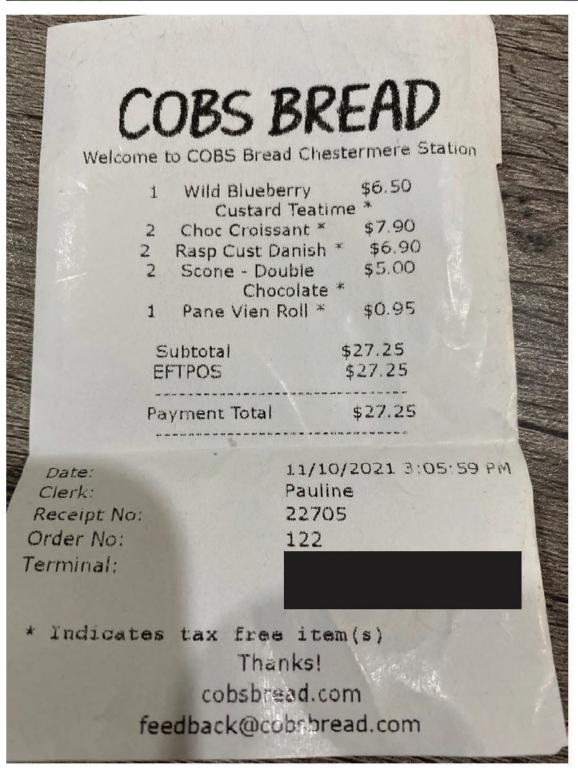

#### Legislative Assembly of Alberta VF09254 - Vendor Payment Submission Form

| Receipt Description |              |                   |
|---------------------|--------------|-------------------|
| Member Name         | Mickey Amery |                   |
| Claimant            | Mickey Amery |                   |
| Expense Category    | Other        | Hosting = \$27.25 |

I certify that the items listed on this invoice were received as ordered, have not been submitted for payment before and are now approved for payment.

VF09254 Page 3 of 4