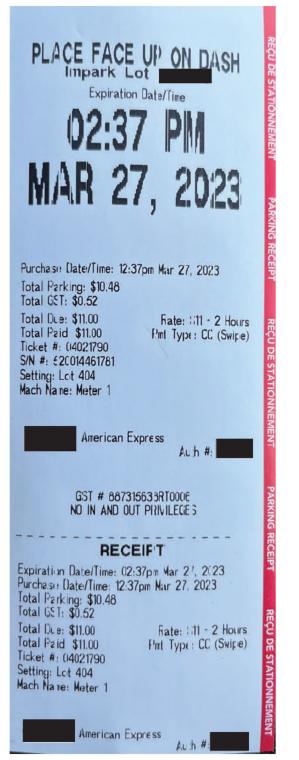

| Receipt Description | Parking        |                                 |
|---------------------|----------------|---------------------------------|
| Member Name         | Mickey Amery   |                                 |
| Claimant            | Mickey Amery   |                                 |
| Expense Category    | Member Parking | MLA Parking Cap = $10.48 + GST$ |