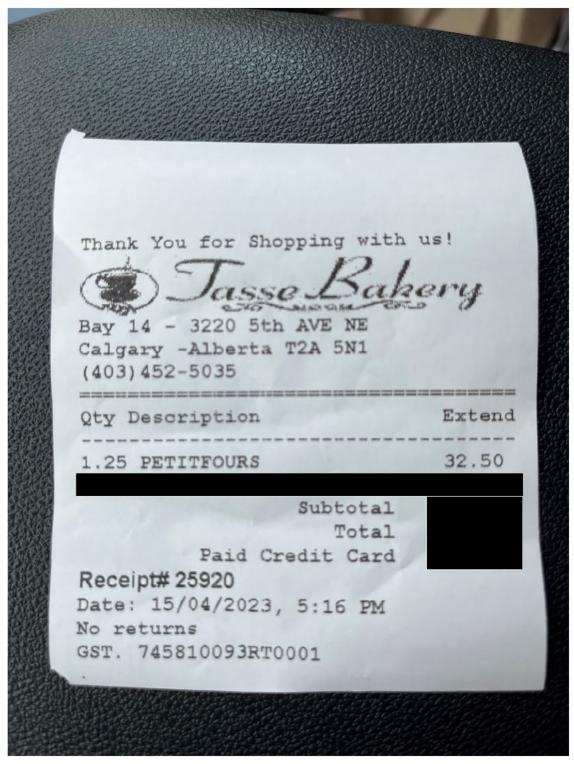

### Legislative Assembly of Alberta ME25581 - Members' Other Expenses Claim Form

| Receipt Description | Tasse Bakery |                   |
|---------------------|--------------|-------------------|
| Member Name         | Mickey Amery |                   |
| Claimant            | Mickey Amery |                   |
| Expense Category    | Other        | Hosting = \$32.50 |