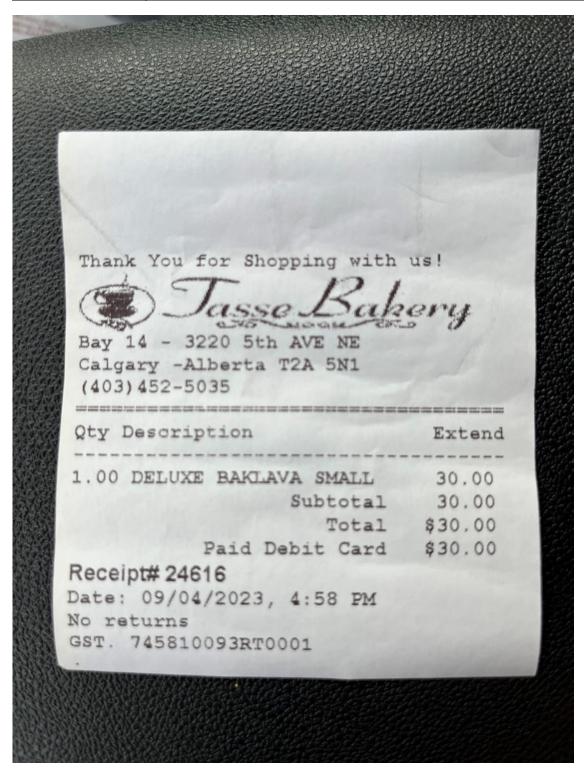

## **Legislative Assembly of Alberta ME25580 - Members' Other Expenses Claim Form**

| Receipt Description | Tasse Bakery |                   |
|---------------------|--------------|-------------------|
| Member Name         | Mickey Amery |                   |
| Claimant            | Mickey Amery |                   |
| Expense Category    | Other        | Hosting = \$30.00 |