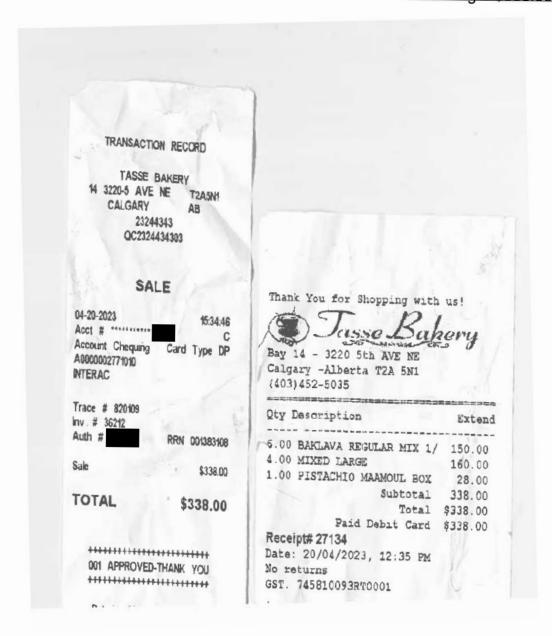

### Legislative Assembly of Alberta SE25683 - Staff Other Expenses Claim Form

| sting = \$338.00 |
|------------------|
| ) 5              |

I hereby certify that the whole of the expenditure was incurred and that amounts claimed have not previously been paid to my staff or on their behalf.