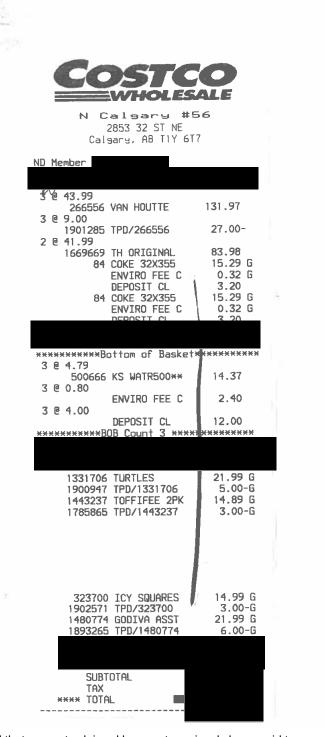

| Description                                             | Tax | Amount       |        |
|---------------------------------------------------------|-----|--------------|--------|
| of food bill for Justice Town Hall on Friday March 28th |     |              | 200.00 |
| ,                                                       |     |              | 200.00 |
|                                                         |     |              |        |
|                                                         |     |              |        |
|                                                         |     |              |        |
|                                                         |     |              |        |
|                                                         |     |              |        |
|                                                         |     |              |        |
|                                                         |     |              |        |
|                                                         |     |              |        |
|                                                         |     |              |        |
|                                                         |     |              |        |
|                                                         |     |              |        |
|                                                         |     |              |        |
|                                                         |     |              |        |
|                                                         |     |              |        |
|                                                         |     |              |        |
|                                                         |     |              |        |
|                                                         |     |              |        |
|                                                         |     |              |        |
|                                                         |     |              |        |
|                                                         |     |              |        |
|                                                         |     |              |        |
| larlborough Prk Community Association GST: #12262 887   | 8   |              |        |
|                                                         | ~   | Total Amount |        |
|                                                         |     |              |        |