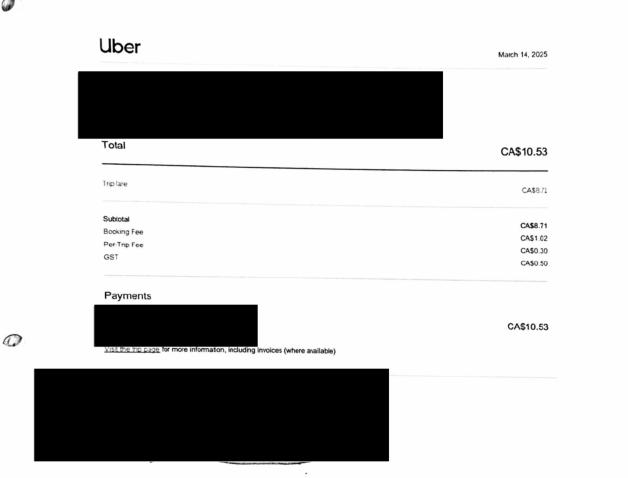

Fare does not include fees that may be charged by your bank. Please contact your bank directly for inquiries.

Taxi, Bus Travel - \$17.89+GST

| Receipt Description | Uber                      |
|---------------------|---------------------------|
| Member Name         | Jackie Armstrong-Homeniuk |
| Claimant            | Jackie Armstrong-Homeniuk |
| Expense Category    | Taxi, Bus Travel          |