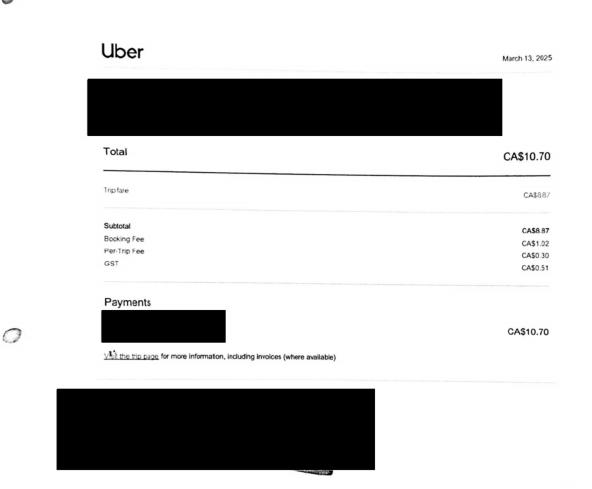

Fare does not include fees that may be charged by your bank. Please contact your bank directly for inquiries.

Taxi, Bus Travel - \$36.39+GST

| Receipt Description | Taxi                      |
|---------------------|---------------------------|
| Member Name         | Jackie Armstrong-Homeniuk |
| Claimant            | Jackie Armstrong-Homeniuk |
| Expense Category    | Taxi, Bus Travel          |