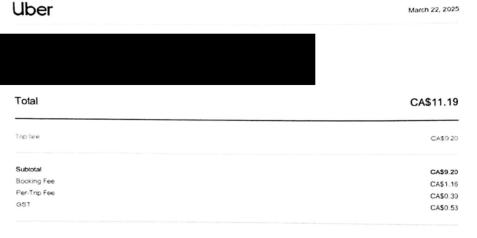

Fare does not include fees that may be charged by your bank. Please contact your bank directly for inquiries.

Taxi, Bus Travel - \$17.89+GST

| Receipt Description | Uber                      |
|---------------------|---------------------------|
| Member Name         | Jackie Armstrong-Homeniuk |
| Claimant            | Jackie Armstrong-Homeniuk |
| Expense Category    | Taxi, Bus Travel          |