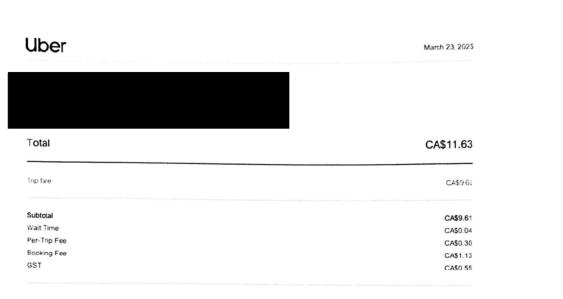

Ø

Fare does not include fees that may be charged by your bank. Please contact your bank directly for inquiries.

Taxi, Bus Travel - \$10.19+GST

| Receipt Description | Uber                      |
|---------------------|---------------------------|
| Member Name         | Jackie Armstrong-Homeniuk |
| Claimant            | Jackie Armstrong-Homeniuk |
| Expense Category    | Taxi, Bus Travel          |