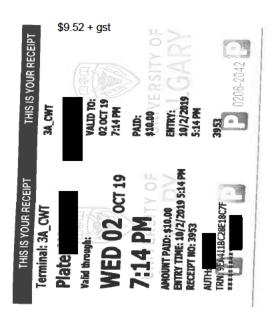

\$9.52 + gst

\$11.43 + gst

I hereby certify that the whole of the expenditure was incurred and that amounts claimed have not previously been paid to my staff or on their behalf.

SE04938 Page 2 of 2

| Receipt Description | Parking to tour the Sinneave Family Foundation |
|---------------------|------------------------------------------------|
| Member Name         | Jason Copping                                  |
| Claimant            | Alyson Robb                                    |
| Expense Category    | Other                                          |

\$7.14 + gst

| CEIPT | THIS IS YOUR RECEIPT                                                                                      |                                                                                   |
|-------|-----------------------------------------------------------------------------------------------------------|-----------------------------------------------------------------------------------|
|       | Plate:                                                                                                    | THIS IS YO<br>TERMINAL:<br>53A_CWT<br>PLATE:                                      |
|       | TUESDAY 12 NOV19 10:17 AM                                                                                 | VALID THROUGH:<br>12NOV19<br>10:17 AM                                             |
| RY    | AMOUNT PAID: \$7.50 RECEIPT NO: 14429 ENTRY TIME: 11/12/2019 8:47 AM  *********************************** | AMOUNT PAID:<br>\$7.50<br>ENTRY TIME:<br>11/12/2019<br>8:47 AM<br>RECEIPT NO:1442 |
|       |                                                                                                           | 0240.6                                                                            |