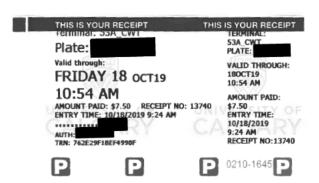

#### \$7.14 + GST

\$8.57 + GST

| Receipt Description | Parking for meeting at University |
|---------------------|-----------------------------------|
| Member Name         | Jason Copping                     |
| Claimant            | Alyson Robb                       |
| Expense Category    | Other                             |