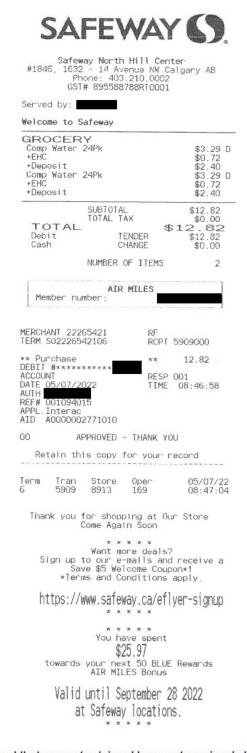

### Legislative Assembly of Alberta SE18614 - Staff Other Expenses Claim Form

Hosting = \$12.82

| Receipt Description | Safeway - bottled water |
|---------------------|-------------------------|
| Member Name         | Jason Copping           |
| Claimant            | Althea Adams            |
| Expense Category    | Other                   |