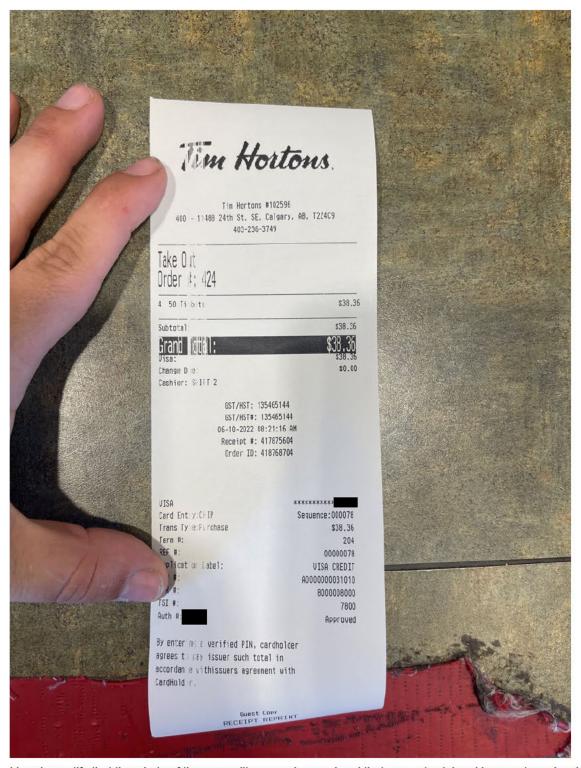

# Legislative Assembly of Alberta SE19270 - Staff Other Expenses Claim Form

Hosting = \$38.36

| Receipt Description | Timbits for Seniors                 |
|---------------------|-------------------------------------|
| Member Name         | Tanya Fir                           |
| Claimant            | Vesna Sertic                        |
| Expense Category    | Hosting - Individual Constituent(s) |

I hereby certify that the whole of the expenditure was incurred and that amounts claimed have not previously been paid to my staff or on their behalf.

SE19270 Page 4 of 4