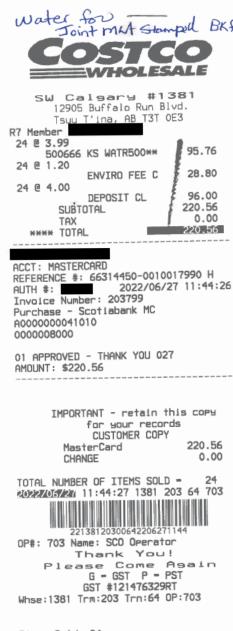

# Legislative Assembly of Alberta SE20296 - Staff Other Expenses Claim Form

| Receipt Description | Costco - Bottled water for Joint MLA Stampede Bkft |                             |
|---------------------|----------------------------------------------------|-----------------------------|
| Member Name         | Jason Kenney                                       |                             |
| Claimant            | Darlynn Linn                                       |                             |
| Expense Category    | Hosting - Individual Constituent(s)                | Co-hosting amount = \$44.11 |

Items Sold: 24 R7 2022/06/27 11:44

I hereby certify that the whole of the expenditure was incurred and that amounts claimed have not previously been paid to my staff or on their behalf.

SE20296 Page 5 of 5