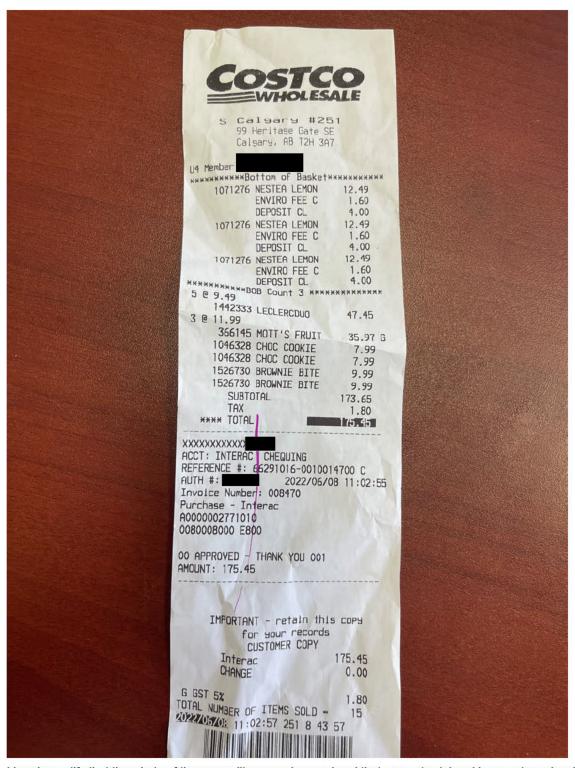

## Legislative Assembly of Alberta SE19270 - Staff Other Expenses Claim Form

Hosting = \$173.65 + GST

| Receipt Description | Costco Food                         |
|---------------------|-------------------------------------|
| Member Name         | Tanya Fir                           |
| Claimant            | Vesna Sertic                        |
| Expense Category    | Hosting - Individual Constituent(s) |

I hereby certify that the whole of the expenditure was incurred and that amounts claimed have not previously been paid to my staff or on their behalf.

SE19270 Page 2 of 4