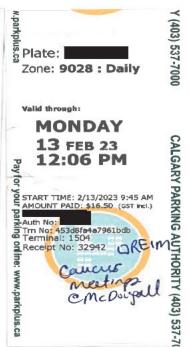

## Legislative Assembly of Alberta ME24170 - Members' Other Expenses Claim Form

| Receipt Description | parking        |                                  |
|---------------------|----------------|----------------------------------|
| Member Name         | Tanya Fir      |                                  |
| Claimant            | Tanya Fir      |                                  |
| Expense Category    | Member Parking | MLA Parking Cap = $$96.71 + GST$ |

## Legislative Assembly of Alberta ME24770 - Members' Other Expenses Claim Form

| Receipt Description | parking        |                                 |
|---------------------|----------------|---------------------------------|
| Member Name         | Tanya Fir      |                                 |
| Claimant            | Tanya Fir      |                                 |
| Expense Category    | Member Parking | MLA Parking Cap = \$55.33 + GST |