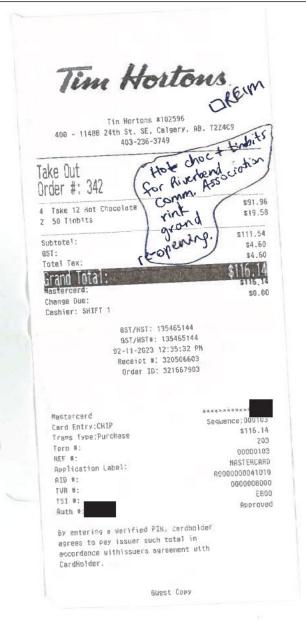

## Legislative Assembly of Alberta ME24773 - Members' Other Expenses Claim Form

| Receipt Description | Donuts and Hot Chocolate                                                             |                          |
|---------------------|--------------------------------------------------------------------------------------|--------------------------|
| Member Name         | Tanya Fir                                                                            |                          |
| Claimant            | Tanya Fir                                                                            |                          |
| Expense Category    | Hosting - Individual Stakeholder(s) Hosting Purpose - community rink reopening event | Hosting = \$111.54 + GST |