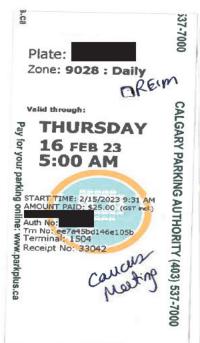

## Legislative Assembly of Alberta ME24170 - Members' Other Expenses Claim Form

| Receipt Description | parking        |                                  |
|---------------------|----------------|----------------------------------|
| Member Name         | Tanya Fir      |                                  |
| Claimant            | Tanya Fir      |                                  |
| Expense Category    | Member Parking | MLA Parking Cap = $$96.71 + GST$ |

## Legislative Assembly of Alberta ME24770 - Members' Other Expenses Claim Form

| Receipt Description | parking        |                                 |
|---------------------|----------------|---------------------------------|
| Member Name         | Tanya Fir      |                                 |
| Claimant            | Tanya Fir      |                                 |
| Expense Category    | Member Parking | MLA Parking Cap = \$55.33 + GST |