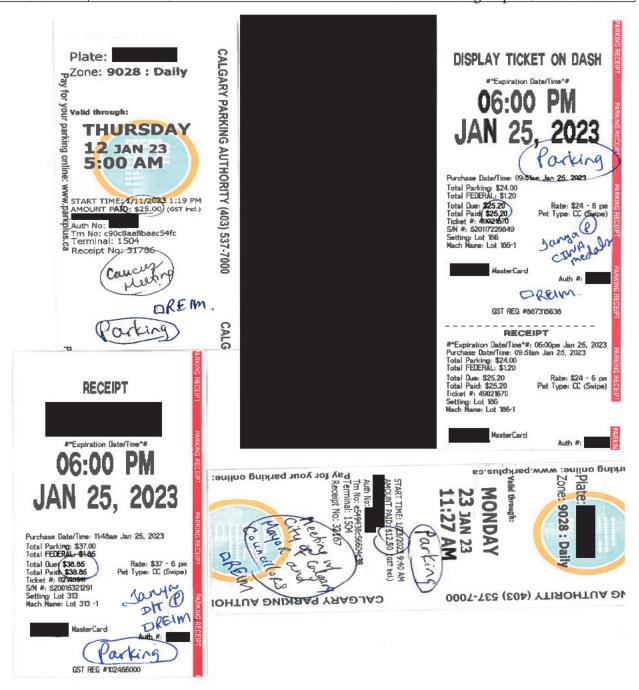

## Legislative Assembly of Alberta ME24170 - Members' Other Expenses Claim Form

| Receipt Description | parking        |                                  |
|---------------------|----------------|----------------------------------|
| Member Name         | Tanya Fir      |                                  |
| Claimant            | Tanya Fir      |                                  |
| Expense Category    | Member Parking | MLA Parking Cap = $$96.71 + GST$ |

## Legislative Assembly of Alberta ME24770 - Members' Other Expenses Claim Form

| Receipt Description | parking        |                                 |
|---------------------|----------------|---------------------------------|
| Member Name         | Tanya Fir      |                                 |
| Claimant            | Tanya Fir      |                                 |
| Expense Category    | Member Parking | MLA Parking Cap = \$55.33 + GST |