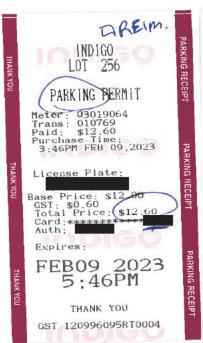

## Legislative Assembly of Alberta ME24170 - Members' Other Expenses Claim Form

| Receipt Description | parking        |                                  |
|---------------------|----------------|----------------------------------|
| Member Name         | Tanya Fir      |                                  |
| Claimant            | Tanya Fir      |                                  |
| Expense Category    | Member Parking | MLA Parking Cap = $$96.71 + GST$ |

## Legislative Assembly of Alberta ME24770 - Members' Other Expenses Claim Form

| Receipt Description | parking        |                                 |
|---------------------|----------------|---------------------------------|
| Member Name         | Tanya Fir      |                                 |
| Claimant            | Tanya Fir      |                                 |
| Expense Category    | Member Parking | MLA Parking Cap = \$55.33 + GST |