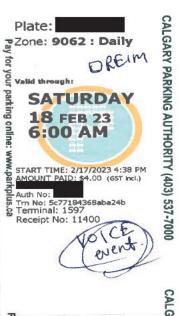

## Legislative Assembly of Alberta ME24170 - Members' Other Expenses Claim Form

| Receipt Description | parking        |                                  |
|---------------------|----------------|----------------------------------|
| Member Name         | Tanya Fir      |                                  |
| Claimant            | Tanya Fir      |                                  |
| Expense Category    | Member Parking | MLA Parking Cap = $$96.71 + GST$ |