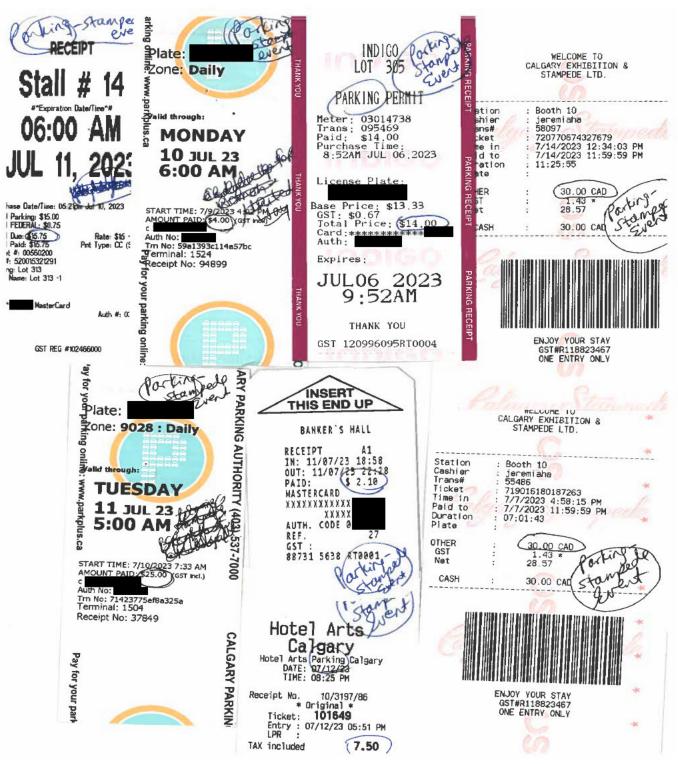

Note:

Expenses are reported in the Quarter the expense is reimbursed and not necessarily the Quarter the expense was incurred. The reader should take this into account when reviewing the disclosure

| Receipt Description | Multiple parking receipts |                                 |
|---------------------|---------------------------|---------------------------------|
| Member Name         | Tanya Fir                 |                                 |
| Claimant            | Tanya Fir                 |                                 |
| Expense Category    | Member Parking            | MLA Parking Cap = \$35.00 + GST |