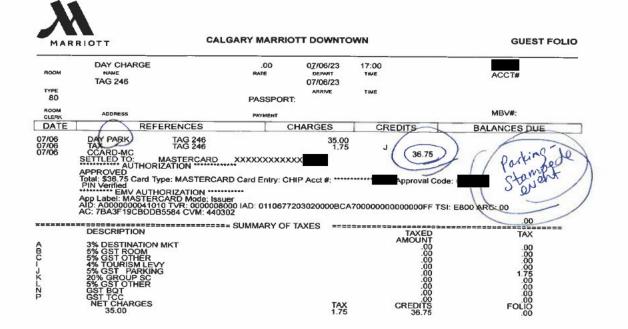

I hereby certify that the whole of the expenditure was incurred and that amounts claimed have not previously been paid to me or on my behalf.

| Receipt Description | Multiple parking receipts |                                  |
|---------------------|---------------------------|----------------------------------|
| Member Name         | Tanya Fir                 |                                  |
| Claimant            | Tanya Fir                 |                                  |
| Expense Category    | Member Parking            | MLA Parking Cap = \$122.24 + GST |