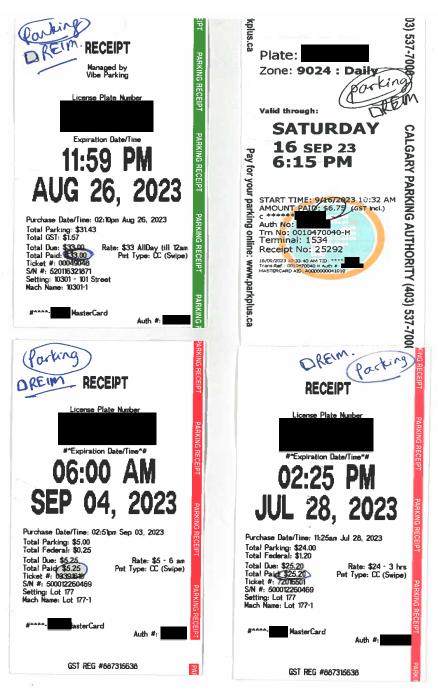

Note:

Expenses are reported in the Quarter the expense is reimbursed and not necessarily the Quarter the expense was incurred. The reader should take this into account when reviewing the disclosure

| Receipt Description | Multiple parking receipts |                                 |
|---------------------|---------------------------|---------------------------------|
| Member Name         | Tanya Fir                 |                                 |
| Claimant            | Tanya Fir                 |                                 |
| Expense Category    | Member Parking            | MLA Parking Cap = \$35.00 + GST |