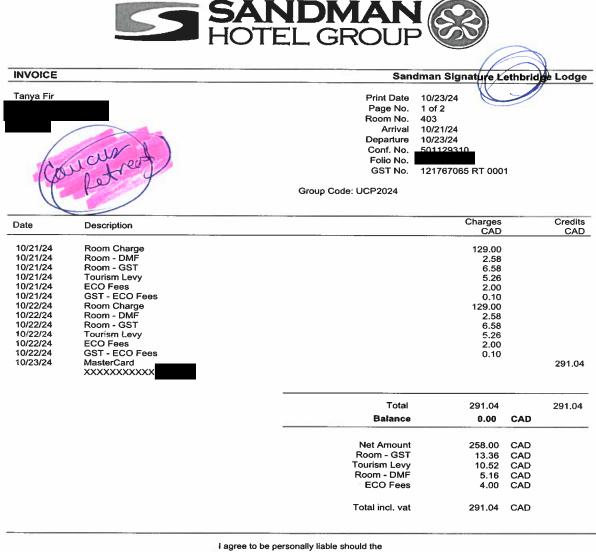

## **Legislative Assembly of Alberta ME49724 - Members' Other Expenses Claim Form**

| Receipt Description | Hotel for Caucus retreat |
|---------------------|--------------------------|
| Member Name         | Tanya Fir                |
| Claimant            | Tanya Fir                |
| Expense Category    | Member Travel            |

I agree to be personally liable should the indicated company or person fail to pay for any part of the total charges.

Guest Signature

Sandman Signature Lethbridge Lodge | 320 Scenic Drive S. | Lethbridge, AB, T1J 4B4
Reservations: 1-800-SANDMAN | Telephone: 403-328-1123 | Fax: 403-328-0002 | Email: reception\_lethlodge@sandman.ca | www.sandmanhotels.com