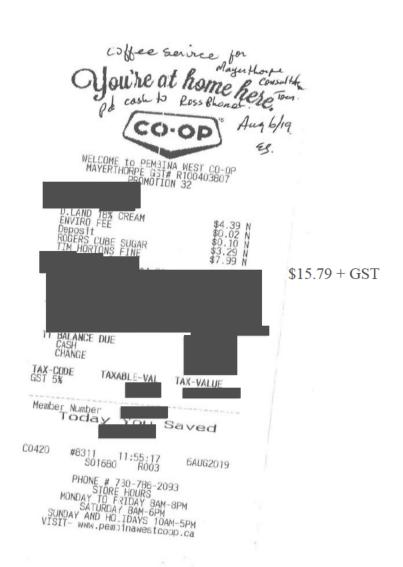

## Legislative Assembly of Alberta SE02280 - Staff Other Expenses Claim Form

| Receipt Description | Coffee (Aug 6 Minister's Tour) Mayerthorpe                                                          |
|---------------------|-----------------------------------------------------------------------------------------------------|
| Member Name         | Shane Getson                                                                                        |
| Claimant            | Esther Sweeney                                                                                      |
| Expense Category    | Hosting - Individual Stakeholder(s) Hosting Purpose - Minister Dreeshen's consultation Tour on FFSA |