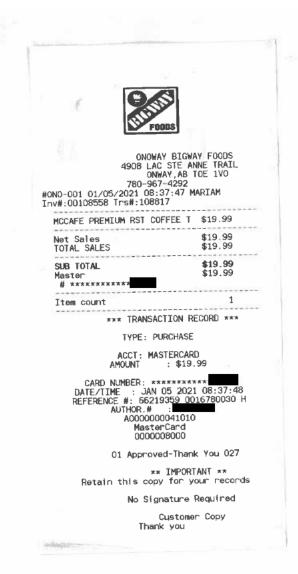

## Legislative Assembly of Alberta SE11670 - Staff Other Expenses Claim Form

| Receipt Description | Coffee for Office |
|---------------------|-------------------|
| Member Name         | Shane Getson      |
| Claimant            | Kristen Tavner    |
| Expense Category    | Other             |

I hereby certify that the whole of the expenditure was incurred and that amounts claimed have not previously been paid to my staff or on their behalf.

SE11670 Page 4 of 16