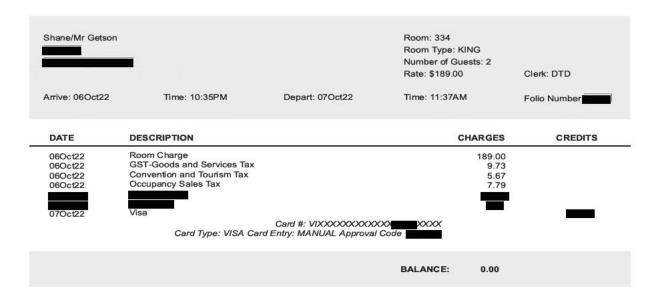

### **Guest Charges**

Folio #: Guest: Getson, Shane Conf #: 141739

Room #: 320 CRS #: BW 569073713-01

Payment Method : Credit Card Billing Reference :

Rate : Company : Arrival: 10/17/2022

10/17/2022 \$123.24 Departure: 10/19/2022

X,

| Date       | Department | Reference            | Voucher | Room | Charge   | Credit   | Balance  |
|------------|------------|----------------------|---------|------|----------|----------|----------|
| 10/17/2022 | ROOM       | Auto Posted Rate: 9Q |         | 320  | \$123.24 |          | \$123.24 |
| 10/17/2022 | GST        | Auto Posted Rate: 9Q |         | 320  | \$6.16   |          | \$129.40 |
| 10/17/2022 | TOURLVY    | Auto Posted Rate: 9Q |         | 320  | \$4.93   |          | \$134.33 |
| 10/18/2022 | ROOM       | Auto Posted Rate: 9Q |         | 320  | \$123.24 |          | \$257.57 |
| 10/18/2022 | GST        | Auto Posted Rate: 9Q |         | 320  | \$6.16   |          | \$263.73 |
| 10/18/2022 | TOURLVY    | Auto Posted Rate: 9Q |         | 320  | \$4.93   |          | \$268.66 |
| 10/19/2022 | VISA       | V                    |         | 320  |          | \$268.66 | \$0.00   |
| 10/19/2022 | ROOM       | half day             |         | 320  | \$61.62  |          | \$61.62  |
| 10/19/2022 | GST        | half day             |         | 320  | \$3.08   |          | \$64.70  |
| 10/19/2022 | TOURLVY    | half day             |         | 320  | \$2.46   |          | \$67.16  |
| 10/19/2022 | VISA       | V                    |         | 320  |          | \$67.16  | \$0.00   |
| 10/19/2022 | ROOM       | Half day rate        |         | 320  | \$61.62  |          | \$61.62  |
| 10/19/2022 | GST        | Half day rate        |         | 320  | \$3.08   |          | \$64.70  |
| 10/19/2022 | TOURLVY    | Half day rate        |         | 320  | \$2.46   |          | \$67.16  |
| 10/19/2022 | ROOM       | Adj -                |         |      |          | \$61.62  | \$5.54   |
| 10/19/2022 | GST        | Adj -                |         |      |          | \$3.08   | \$2.46   |
| 10/19/2022 | TOURLVY    | Adj -                |         |      |          | \$2.46   | \$0.00   |
|            |            |                      |         |      | Balan    | ce       | \$0.00   |

### **Credit Card Payment**

Payment Type: Credit Card Amount Paid: \$335.82

Account: Approval Code: Approval Amount: (\$67.16)

I agree that my liability for all charges is not waived.

Guest Signature

Each Best Westem® branded hotel is independently owned and operated.