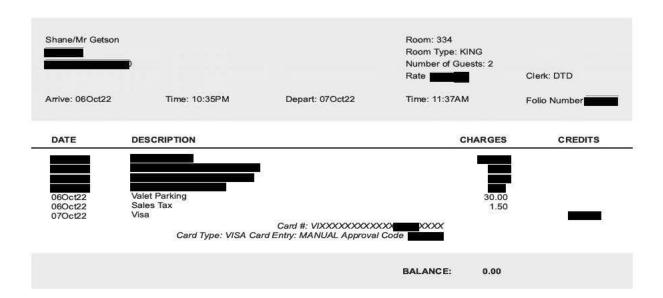

### **Guest Charges**

Folio #: Guest: Getson, Shane Conf #: 141739

Room #: 320 CRS #: BW 569073713-01

Payment Method : Credit Card Billing Reference :

Rate : Company : Arrival: 10/17/2022

10/17/2022 \$123.24 Departure: 10/19/2022

X,

| Date       | Department | Reference            | Voucher | Room | Charge   | Credit   | Balance  |
|------------|------------|----------------------|---------|------|----------|----------|----------|
| 10/17/2022 | ROOM       | Auto Posted Rate: 9Q |         | 320  | \$123.24 |          | \$123.24 |
| 10/17/2022 | GST        | Auto Posted Rate: 9Q |         | 320  | \$6.16   |          | \$129.40 |
| 10/17/2022 | TOURLVY    | Auto Posted Rate: 9Q |         | 320  | \$4.93   |          | \$134.33 |
| 10/18/2022 | ROOM       | Auto Posted Rate: 9Q |         | 320  | \$123.24 |          | \$257.57 |
| 10/18/2022 | GST        | Auto Posted Rate: 9Q |         | 320  | \$6.16   |          | \$263.73 |
| 10/18/2022 | TOURLVY    | Auto Posted Rate: 9Q |         | 320  | \$4.93   |          | \$268.66 |
| 10/19/2022 | VISA       | V                    |         | 320  |          | \$268.66 | \$0.00   |
| 10/19/2022 | ROOM       | half day             |         | 320  | \$61.62  |          | \$61.62  |
| 10/19/2022 | GST        | half day             |         | 320  | \$3.08   |          | \$64.70  |
| 10/19/2022 | TOURLVY    | half day             |         | 320  | \$2.46   |          | \$67.16  |
| 10/19/2022 | VISA       | V                    |         | 320  |          | \$67.16  | \$0.00   |
| 10/19/2022 | ROOM       | Half day rate        |         | 320  | \$61.62  |          | \$61.62  |
| 10/19/2022 | GST        | Half day rate        |         | 320  | \$3.08   |          | \$64.70  |
| 10/19/2022 | TOURLVY    | Half day rate        |         | 320  | \$2.46   |          | \$67.16  |
| 10/19/2022 | ROOM       | Adj -                |         |      |          | \$61.62  | \$5.54   |
| 10/19/2022 | GST        | Adj -                |         |      |          | \$3.08   | \$2.46   |
| 10/19/2022 | TOURLVY    | Adj -                |         |      |          | \$2.46   | \$0.00   |
|            |            |                      |         |      | Balan    | ce       | \$0.00   |

### **Credit Card Payment**

Payment Type: Credit Card Amount Paid: \$335.82

Account: Approval Code: Approval Amount: (\$67.16)

I agree that my liability for all charges is not waived.

Guest Signature

Each Best Westem® branded hotel is independently owned and operated.