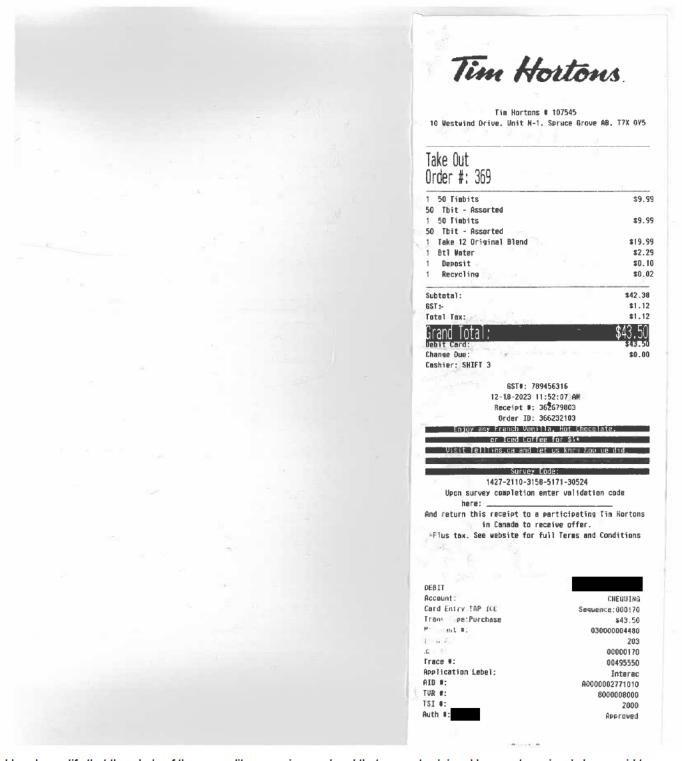

### Legislative Assembly of Alberta SE33543 - Staff Other Expenses Claim Form

Hosting: \$42.38 + GST

| Receipt Description | Coffee and Donuts for What Matters to You Townhall |  |  |  |
|---------------------|----------------------------------------------------|--|--|--|
| Member Name         | Shane Getson                                       |  |  |  |
| Claimant            | Kristen Blakeman                                   |  |  |  |
| Expense Category    | Hosting - Individual Constituent(s)                |  |  |  |

I hereby certify that the whole of the expenditure was incurred and that amounts claimed have not previously been paid to my staff or on their behalf.

SE33543 Page 2 of 20