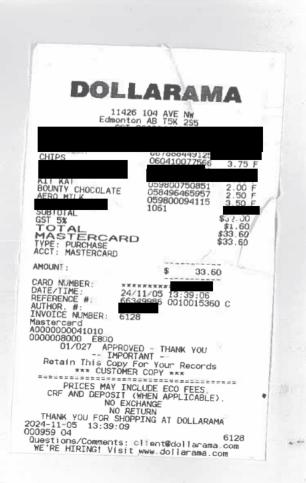

## Legislative Assembly of Alberta SE49903 - Staff Other Expenses Claim Form

Hosting: \$11.75 + GST

| Receipt Description | Dollarama Snacks for visitors and meetings/supplie |
|---------------------|----------------------------------------------------|
| Member Name         | Shane Getson                                       |
| Claimant            | Kristen Blakeman                                   |
| Expense Category    | Other                                              |