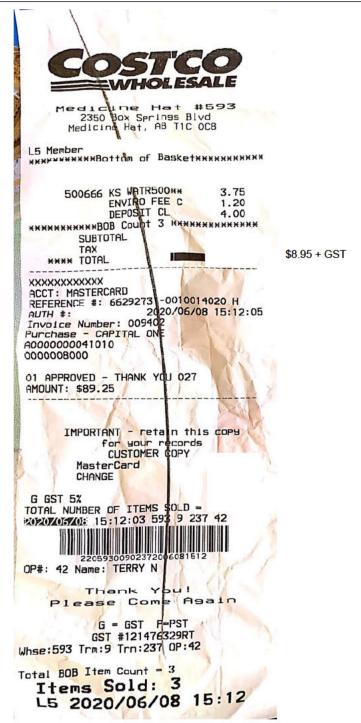

Medicine Hat #593 2350 Box Springs Blyd Medicine Hat, AB TIC OC8

OB Member

500666 KS WATR500\*\*
ENVIRO FEE C
DEPOSIT CL

3.99 1.20 4.00

\$9.19 + GST

SUBTOTAL TAX \*\*\*\* TOTAL CASH

Penny rounding CHANGE

22059300303182006231538

OP#: 95 Name: KELLY L

Thank You! Please Come Again

G = GST P=PST GST #121476329RT Whse:593 Trm:3 Trn:318 OP:95

Items Sold: 2 OB 2020/06/23 15:38

I hereby certify that the whole of the expenditure was incurred and that amounts claimed have not previously been paid to my staff or on their behalf.