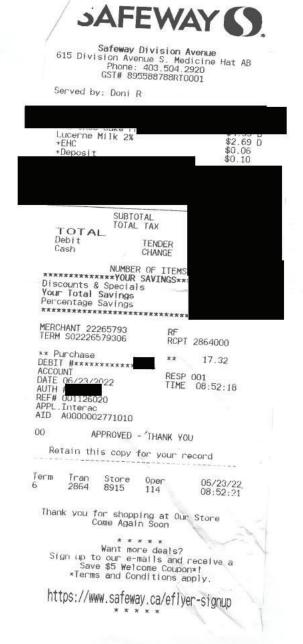

#### Legislative Assembly of Alberta SE20521 - Staff Other Expenses Claim Form

Hosting = \$2.85

| Receipt Description | Milk for office                     |
|---------------------|-------------------------------------|
| Member Name         | Michaela Frey                       |
| Claimant            | Kirsten Spisak                      |
| Expense Category    | Hosting - Individual Constituent(s) |

I hereby certify that the whole of the expenditure was incurred and that amounts claimed have not previously been paid to my staff or on their behalf.

SE20521 Page 2 of 3