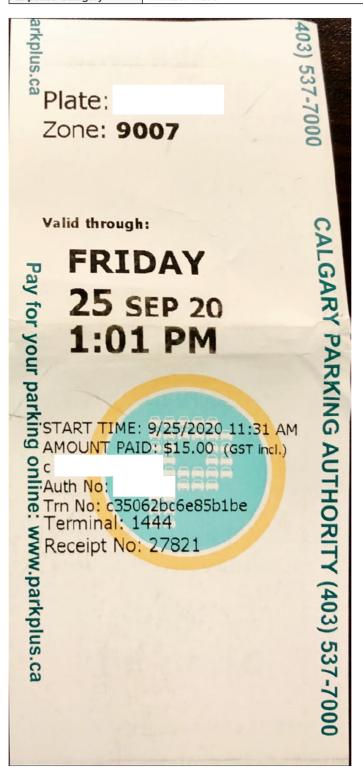

#### Legislative Assembly of Alberta ME10048 - Members' Other Expenses Claim Form

| Receipt Description | Parking       |
|---------------------|---------------|
| Member Name         | Pete Guthrie  |
| Claimant            | Pete Guthrie  |
| Expense Category    | Member Travel |

\$14.29 + GST

I hereby certify that the whole of the expenditure was incurred and that amounts claimed have not previously been paid to me or on my behalf.

ME10048 Page 4 of 5