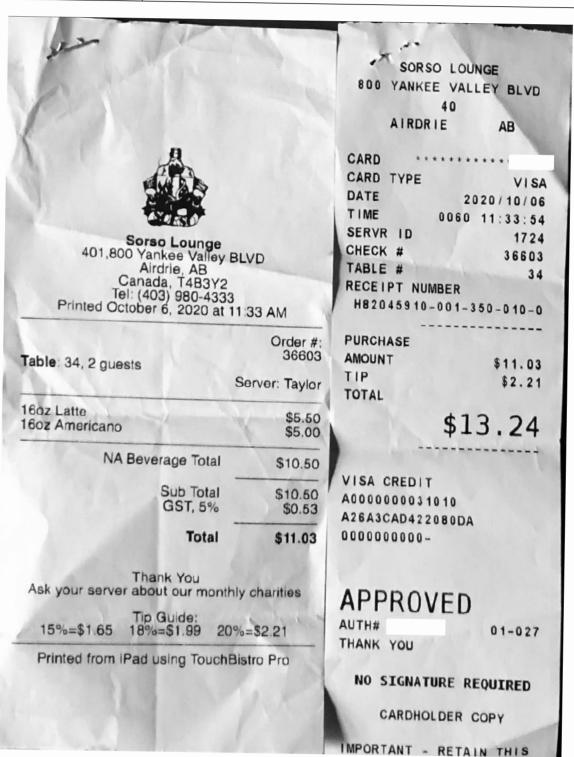

### Legislative Assembly of Alberta ME10048 - Members' Other Expenses Claim Form

| Receipt Description | Coffee Constituent                                                                |
|---------------------|-----------------------------------------------------------------------------------|
| Member Name         | Pete Guthrie                                                                      |
| Claimant            | Pete Guthrie                                                                      |
| Expense Category    | Hosting - Individual Constituent(s) Hosting Purpose - Constituent Meeting Airdrie |

\$10.59 + GST

I hereby certify that the whole of the expenditure was incurred and that amounts claimed have not previously been paid to me or on my behalf.

ME10048 Page 3 of 5