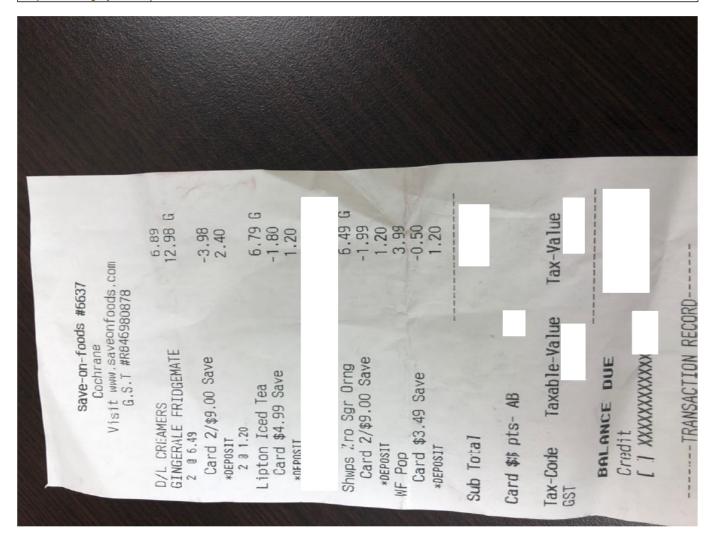

#### Legislative Assembly of Alberta SE10101 - Staff Other Expenses Claim Form

| Receipt Description | Save-on-Foods Office supplies |
|---------------------|-------------------------------|
| Member Name         | Pete Guthrie                  |
| Claimant            | Carole Vallet                 |
| Expense Category    | Other                         |

\$34.87 + GST

I hereby certify that the whole of the expenditure was incurred and that amounts claimed have not previously been paid to my staff or on their behalf.

SE10101 Page 8 of 8