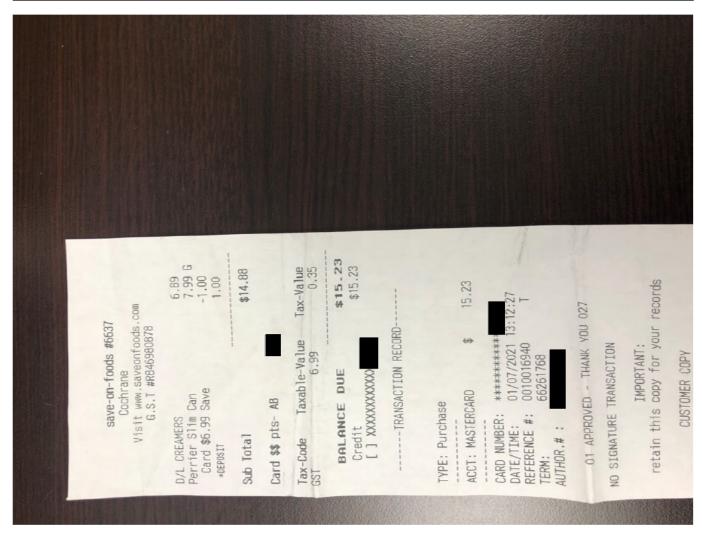

#### Legislative Assembly of Alberta SE11676 - Staff Other Expenses Claim Form

| Receipt Description | Save-on-foods, Office supplies |
|---------------------|--------------------------------|
| Member Name         | Pete Guthrie                   |
| Claimant            | Carole Vallet                  |
| Expense Category    | Other                          |

I hereby certify that the whole of the expenditure was incurred and that amounts claimed have not previously been paid to my staff or on their behalf.

SE11676 Page 6 of 12