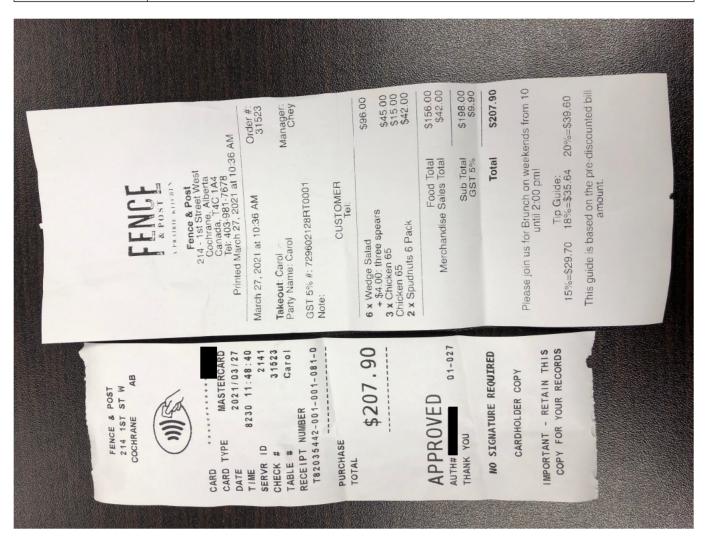

#### Legislative Assembly of Alberta SE12416 - Staff Other Expenses Claim Form

| Receipt Description | Fence & Dost Hosting MLA & #39;s                                                                                  |
|---------------------|-------------------------------------------------------------------------------------------------------------------|
| Member Name         | Pete Guthrie                                                                                                      |
| Claimant            | Carole Vallet                                                                                                     |
| Expense Category    | Hosting - Group (Meeting with 6 MLA's Alberta to Alaska) Hosting Purpose - Meeting with 6 MLA's Alberta to Alaska |

I hereby certify that the whole of the expenditure was incurred and that amounts claimed have not previously been paid to my staff or on their behalf.

SE12416 Page 3 of 4