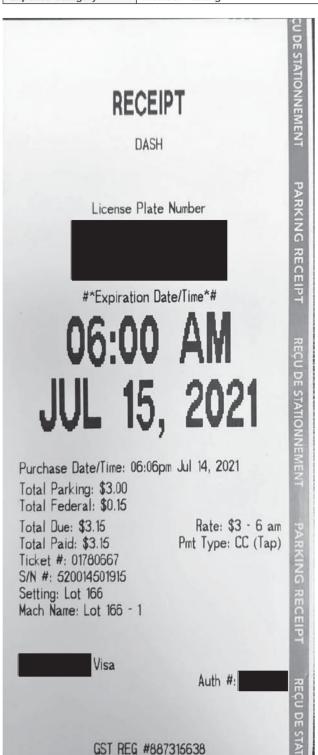

\$3.00 + gst

I hereby certify that the whole of the expenditure was incurred and that amounts claimed have not previously been paid to me or on my behalf.

ME13900 Page 6 of 9

| Receipt Description | Parking-Indigo |
|---------------------|----------------|
| Member Name         | Pete Guthrie   |
| Claimant            | Pete Guthrie   |
| Expense Category    | Member Parking |