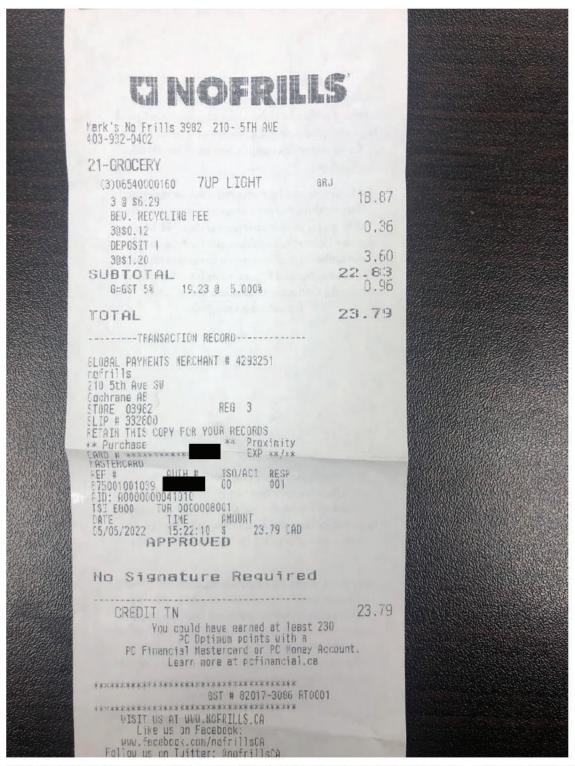

#### Legislative Assembly of Alberta SE18859 - Staff Other Expenses Claim Form

Hosting = \$22.83+GST

| Receipt Description | No Frills - Hosting |
|---------------------|---------------------|
| Member Name         | Pete Guthrie        |
| Claimant            | Carole Vallet       |
| Expense Category    | Other               |