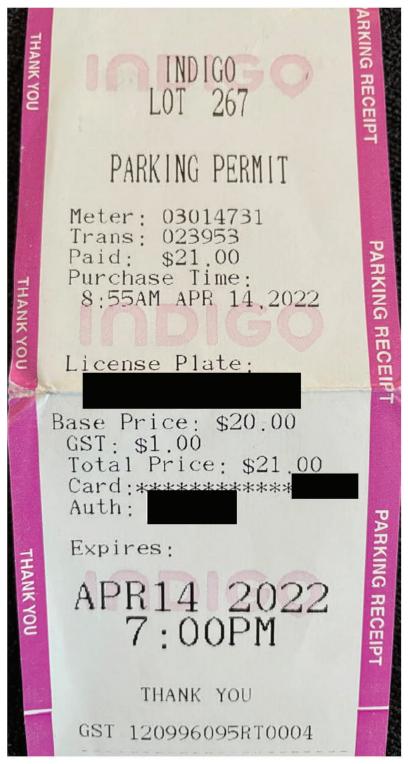

## Legislative Assembly of Alberta ME18387 - Members' Other Expenses Claim Form

MLA Parking Cap= \$20.00+GST

| Receipt Description | Parking-Indigo |
|---------------------|----------------|
| Member Name         | Pete Guthrie   |
| Claimant            | Pete Guthrie   |
| Expense Category    | Member Parking |