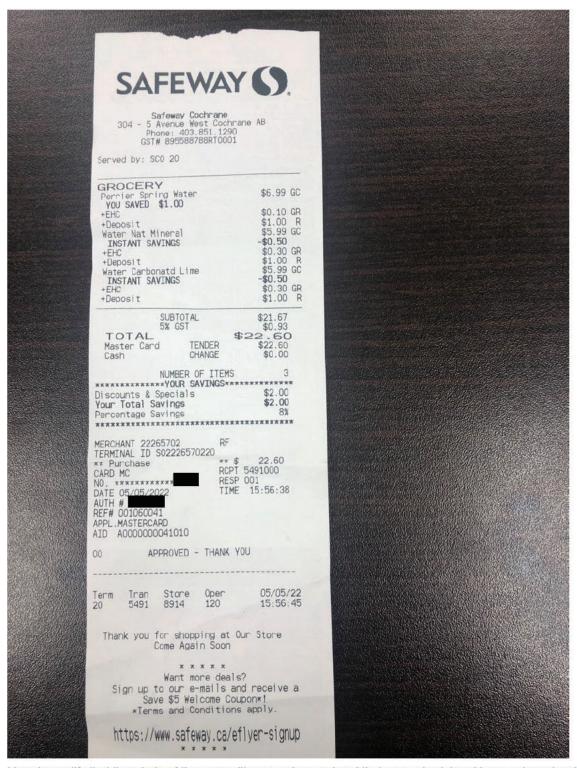

#### Legislative Assembly of Alberta SE18859 - Staff Other Expenses Claim Form

Hosting = \$21.67+GST

| Receipt Description | Safeway - Hosting |
|---------------------|-------------------|
| Member Name         | Pete Guthrie      |
| Claimant            | Carole Vallet     |
| Expense Category    | Other             |