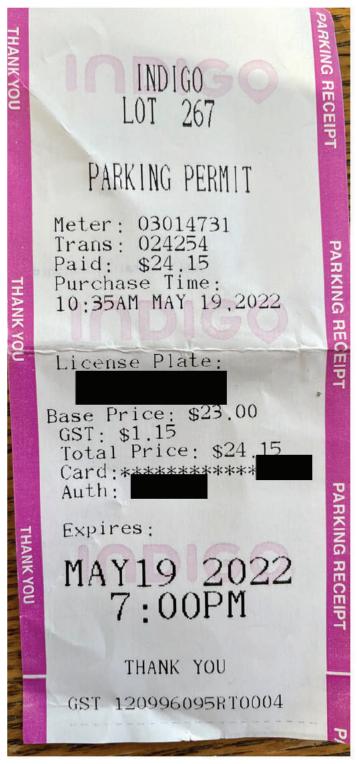

## Legislative Assembly of Alberta ME19119 - Members' Other Expenses Claim Form

MLA Parking Cap= \$23.00+GST

| Receipt Description | Parking-Indigo |
|---------------------|----------------|
| Member Name         | Pete Guthrie   |
| Claimant            | Pete Guthrie   |
| Expense Category    | Member Parking |