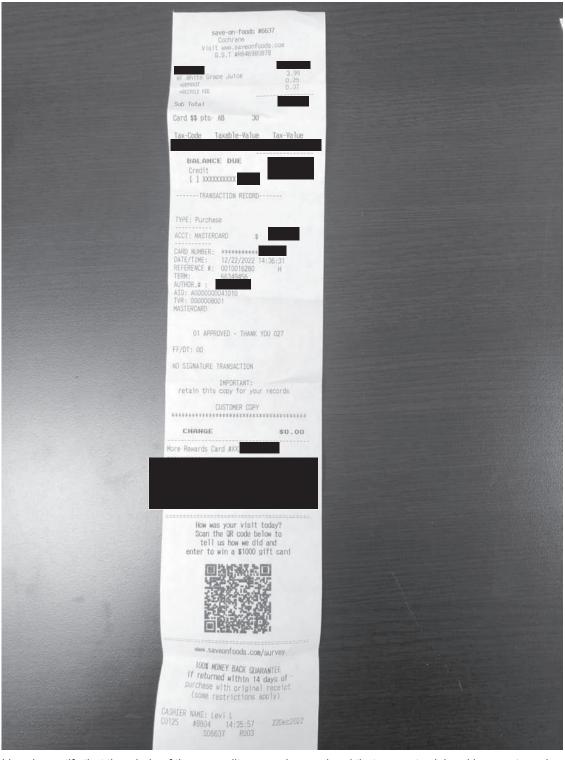

I hereby certify that the whole of the expenditure was incurred and that amounts claimed have not previously been paid to my staff or on their behalf.

SE23958 Page 2 of 5

Hosting = \$89.99

| Receipt Description | Save-On Seniors Christmas Cake |
|---------------------|--------------------------------|
| Member Name         | Pete Guthrie                   |
| Claimant            | Carole Vallet                  |
| Expense Category    | Other                          |