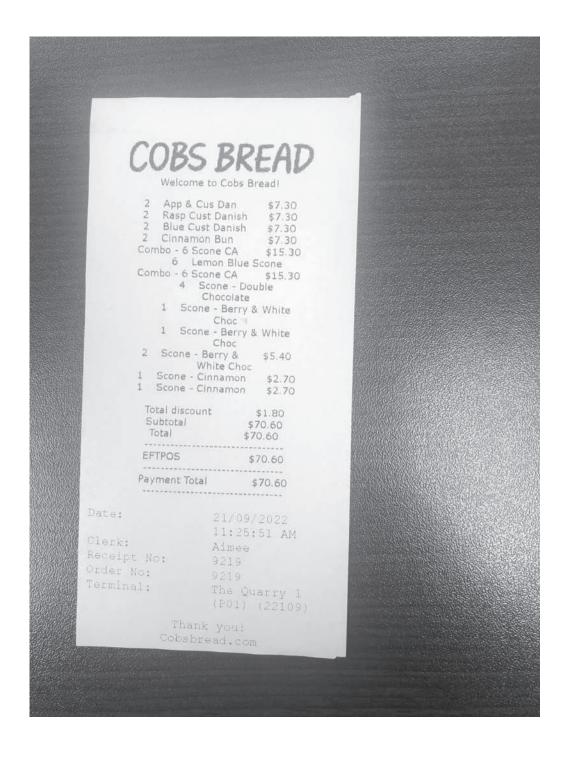

I hereby certify that the whole of the expenditure was incurred and that amounts claimed have not previously been paid to my staff or on their behalf.

SE23954 Page 3 of 6

Hosting = \$70.60

| Receipt Description | Cobs Hosting Sept Open House |
|---------------------|------------------------------|
| Member Name         | Pete Guthrie                 |
| Claimant            | Carole Vallet                |
| Expense Category    | Other                        |