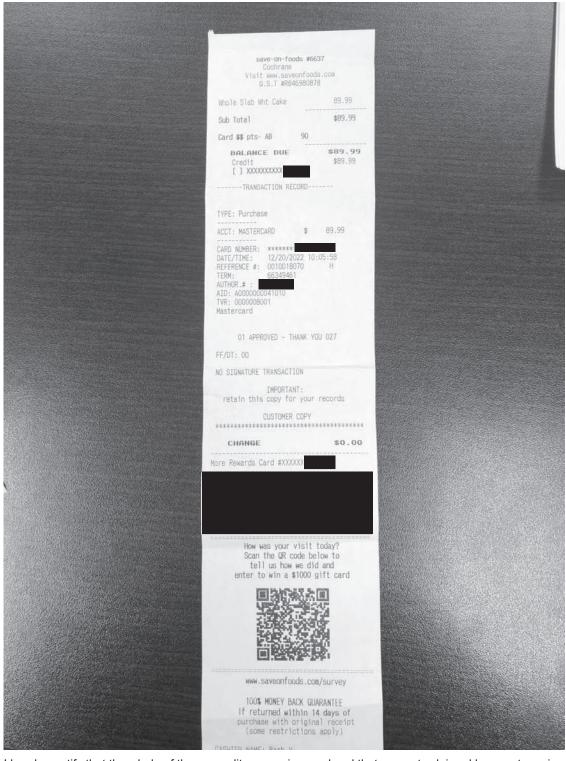

I hereby certify that the whole of the expenditure was incurred and that amounts claimed have not previously been paid to my staff or on their behalf.

SE23958 Page 4 of 5

Hosting = \$89.99

| Receipt Description | Save-On Seniors Christmas Cake |
|---------------------|--------------------------------|
| Member Name         | Pete Guthrie                   |
| Claimant            | Carole Vallet                  |
| Expense Category    | Other                          |