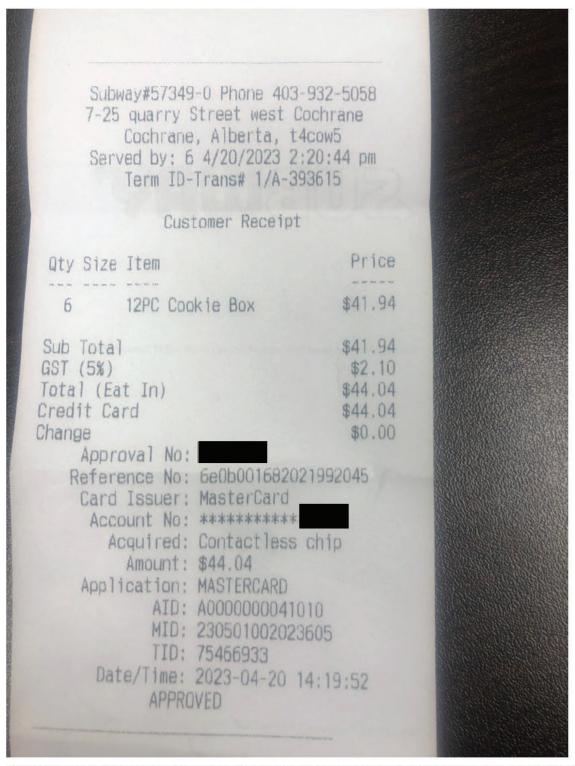

#### Hosting = \$41.94+GST

| Receipt Description | Hosting - Subway |
|---------------------|------------------|
| Member Name         | Pete Guthrie     |
| Claimant            | Carole Vallet    |
| Expense Category    | Other            |